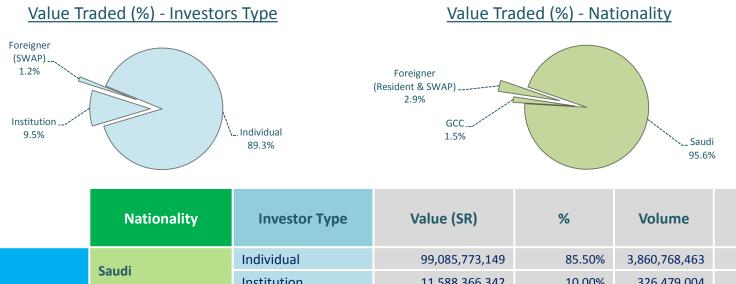

Trading Statistics Report "Investors Type & Nationality" - December 2013

**Trades** 

| BUY  | Saudi                | Individual  | 99,085,773,149  | 85.50%  | 3,860,768,463 | 1,913,857 |
|------|----------------------|-------------|-----------------|---------|---------------|-----------|
|      |                      | Institution | 11,588,366,342  | 10.00%  | 326,479,004   | 131,402   |
|      | GCC                  | Individual  | 248,645,776     | 0.21%   | 8,385,900     | 5,310     |
|      |                      | Institution | 1,403,985,778   | 1.21%   | 42,313,749    | 15,380    |
|      | Foreigner (Resident) | Individual  | 1,878,838,025   | 1.62%   | 67,823,140    | 61,123    |
|      | Foreigner (SWAP)     |             | 1,679,621,317   | 1.45%   | 29,389,945    | 15,607    |
|      | Total Buy            |             | 115,885,230,387 | 100.00% | 4,335,160,201 | 2,142,679 |
| SELL | Saudi                | Individual  | 103,421,579,228 | 89.24%  | 3,986,044,515 | 1,995,264 |
|      |                      | Institution | 7,575,602,300   | 6.54%   | 211,051,791   | 57,289    |
|      | GCC                  | Individual  | 273,263,457     | 0.24%   | 8,833,996     | 4,923     |
|      |                      | Institution | 1,488,215,985   | 1.28%   | 35,027,034    | 12,307    |
|      | Foreigner (Resident) | Individual  | 2,002,303,060   | 1.73%   | 71,706,542    | 60,671    |
|      | Foreigner (SWAP)     |             | 1,124,266,357   | 0.97%   | 22,496,323    | 12,225    |
|      | Total Sell           |             | 115,885,230,387 | 100.00% | 4,335,160,201 | 2,142,679 |