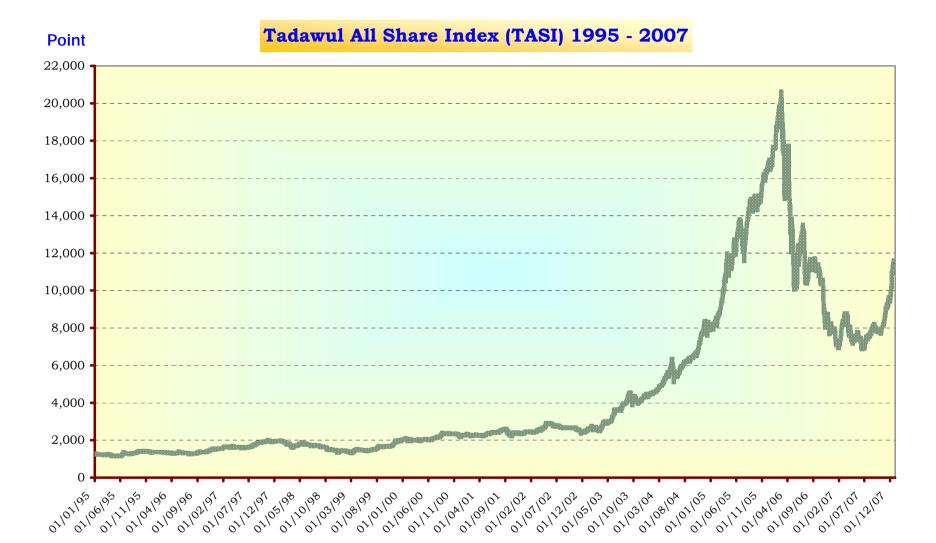

## Market Capitalization & Tadawul All Share Index (TASI) 1995 - 2007

| Year | Market Capitalization<br>(SR billion) | % Change | TASI      | % Change |
|------|---------------------------------------|----------|-----------|----------|
| 1995 | 153.39                                |          | 1,367.60  |          |
| 1996 | 171.98                                | 12.12%   | 1,531.00  | 11.95%   |
| 1997 | 222.70                                | 29.49%   | 1,957.80  | 27.88%   |
| 1998 | 159.91                                | -28.19%  | 1,413.10  | -27.82%  |
| 1999 | 228.59                                | 42.95%   | 2,028.53  | 43.55%   |
| 2000 | 254.46                                | 11.32%   | 2,258.29  | 11.33%   |
| 2001 | 274.53                                | 7.89%    | 2,430.11  | 7.61%    |
| 2002 | 280.73                                | 2.26%    | 2,518.08  | 3.62%    |
| 2003 | 589.93                                | 110.14%  | 4,437.58  | 76.23%   |
| 2004 | 1,148.60                              | 94.70%   | 8,206.23  | 84.93%   |
| 2005 | 2,438.20                              | 112.28%  | 16,712.64 | 103.66%  |
| 2006 | 1,225.86                              | -49.72%  | 7,933.29  | -52.53%  |
| 2007 | 1,946.35                              | 58.77%   | 11,175.96 | 40.87%   |

### Saudi Stock Exchange (Tadawul) - Annual Statistical Report - 2007

Total Value of Shares Traded reached **SR 2,557.71** billion and **65.67** million Transactions were executed during the year 2007

At the end of the year 2007 **Tadawul All Share Index (TASI)** closed at a level of 11,175.96 points compared to 7,933.29 points for the previous year, gained 40.87%. The highest close level for the index (TASI) during the year was 11,606.34 points on 24 December 2007.

The total **Market Capitalization** at the end of the year 2007 reached SR 1,946.35 billion (US\$ 519.03 billion), increasing by 58.77% as compared to the previous year.

The total **Value of Shares Traded** for the year 2007 reached SR 2,557.71 billion (US\$ 682.06 billion) compared to SR 5,261.85 billion (US\$ 1,403.2 billion) for the previous year, a drop of 51.39%.