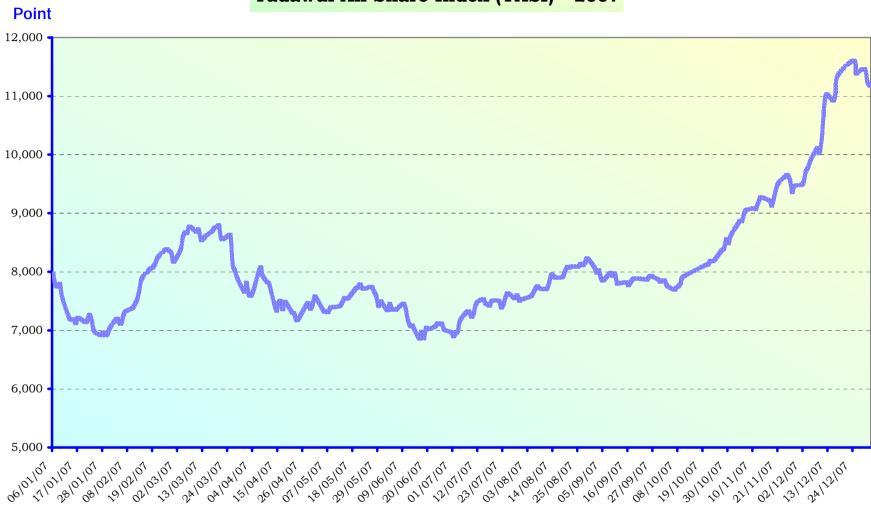

96               | 11,175.96            | 7933.29              | 40.87%   |

### **Performance of Sectoral Indices**

| Sectoral Indices    | 2007      | 2006      | % change |
|---------------------|-----------|-----------|----------|
| Banking Sector      | 30,611.69 | 23,367.16 | 31.00%   |
| Industrial Sector   | 28,683.26 | 16,043.64 | 78.78%   |
| Cement Sector       | 7,158.81  | 5,696.92  | 25.66%   |
| Services Sector     | 2,397.36  | 2,044.32  | 17.27%   |
| Electricity Sector  | 1,502.17  | 1,323.94  | 13.46%   |
| Telecom. Sector     | 3,322.62  | 3,115.25  | 6.66%    |
| Insurance Sector    | 2,354.58  | 1,456.89  | 61.62%   |
| Agricultural Sector | 3,979.69  | 3,345.90  | 18.94%   |

### Tadawul All Share Index - December 2007





## Tadawul All Share Index (TASI) - 2007





### TASI & Volume Traded - 2007



## Market Capitalization & Tadawul All Share Index (TASI) 1995 - 2007

| Year | Market Capitalization<br>(SR billion) | % Change | TASI      | % Change |
|------|---------------------------------------|----------|-----------|----------|
| 1995 | 153.39                                |          | 1,367.60  |          |
| 1996 | 171.98                                | 12.12%   | 1,531.00  | 11.95%   |
| 1997 | 222.70                                | 29.49%   | 1,957.80  | 27.88%   |
| 1998 | 159.91                                | -28.19%  | 1,413.10  | -27.82%  |
| 1999 | 228.59                                | 42.95%   | 2,028.53  | 43.55%   |
| 2000 | 254.46                                | 11.32%   | 2,258.29  | 11.33%   |
| 2001 | 274.53