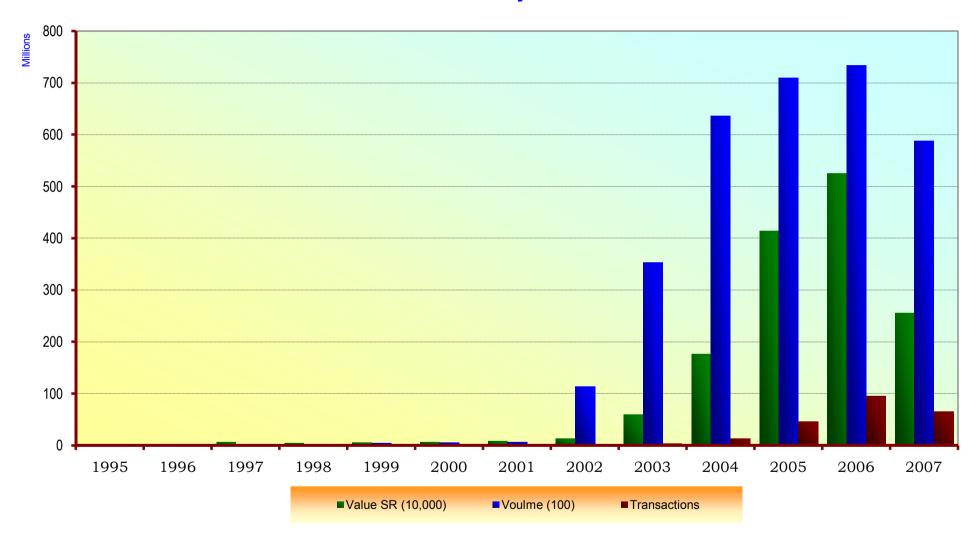

## **Market Activity 1995 - 2007**

| Years | Value Traded (SR)    | % Change | Shares Traded* | % Change | Transactions | % Change |
|-------|----------------------|----------|----------------|----------|--------------|----------|
| 1995  | 23,226,589,738.00    | -        | 116,617,939    |          | 291,742      | -        |
| 1996  | 25,397,329,810.00    | 9.35%    | 137,832,560    | 18.19%   | 283,759      | -2.74%   |
| 1997  | 62,060,355,885.00    | 144.36%  | 313,975,338    | 127.79%  | 460,056      | 62.13%   |
| 1998  | 51,509,159,079.00    | -17.00%  | 294,637,204    | -6.16%   | 376,617      | -18.14%  |
| 1999  | 56,578,723,026.00    | 9.84%    | 527,505,706    | 79.04%   | 438,226      | 16.36%   |
| 2000  | 65,292,885,455.00    | 15.40%   | 554,913,443    | 5.20%    | 498,135      | 13.67%   |
| 2001  | 83,601,314,148.00    | 28.04%   | 691,828,307    | 24.67%   | 605,035      | 21.46%   |
| 2002  | 133,787,078,591.00   | 60.03%   | 11,430,449,001 |          | 1,033,669    | 70.84%   |
| 2003  | 596,510,039,348.50   | 345.87%  | 35,414,293,119 | 209.82%  | 3,763,403    | 264.08%  |
| 2004  | 1,773,859,050,285.50 | 197.37%  | 63,674,894,886 | 79.80%   | 13,319,523   | 253.92%  |
| 2005  | 4,138,695,670,040.50 | 133.32%  | 70,995,837,941 | 11.50%   | 46,607,951   | 249.92%  |
| 2006  | 5,261,851,347,215.25 | 27.14%   | 73,438,688,080 | 3.44%    | 96,095,920   | 106.18%  |
| 2007  | 2,557,712,529,502.75 | -51.39%  | 58,862,003,681 | -19.85%  | 65,665,500   | -31.67%  |