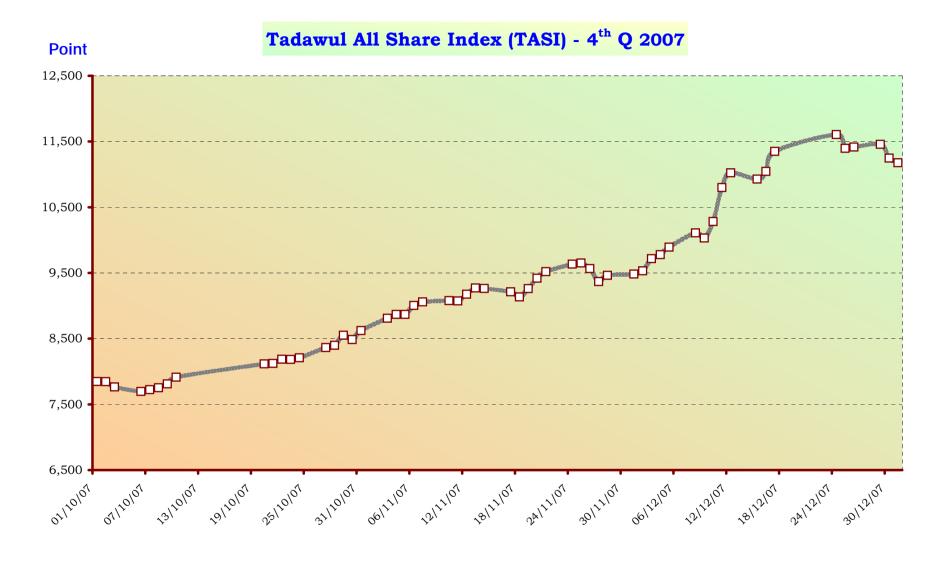

| 7,833.42                     | 11,175.96               | 11,175.96            | 7933.29              | 40.87%   |

### **Performance of Sectoral Indices**

| Sectoral Indices    | 2007      | 2006      | % change |
|---------------------|-----------|-----------|----------|
| Banking Sector      | 30,611.69 | 23,367.16 | 31.00%   |
| Industrial Sector   | 28,683.26 | 16,043.64 | 78.78%   |
| Cement Sector       | 7,158.81  | 5,696.92  | 25.66%   |
| Services Sector     | 2,397.36  | 2,044.32  | 17.27%   |
| Electricity Sector  | 1,502.17  | 1,323.94  | 13.46%   |
| Telecom. Sector     | 3,322.62  | 3,115.25  | 6.66%    |
| Insurance Sector    | 2,354.58  | 1,456.89  | 61.62%   |
| Agricultural Sector | 3,979.69  | 3,345.90  | 18.94%   |

### Tadawul All Share Index - December 2007





## Tadawul All Share Index (TASI) - 2007





### TASI & Volume Traded - 2007



## Market Capitalization & Tadawul All Share Index (TASI) 1995 - 2007

| Year | Market Capitalization<br>(SR billion) | % Change | TASI      | % Change |
|------|---------------------------------------|----------|-----------|----------|
| 1995 | 153.39                                |          | 1,367.60  |          |
| 1996 | 171.98                                | 12.12%   | 1,531.00  | 11.95%   |
| 1997 | 222.70                                | 29.49%   | 1,957.80  | 27.88%   |
| 1998 | 159.91                                | -28.19%  | 1,413.10  | -27.82%  |
| 1999 | 228.59                                | 42.95%   | 2,028.53  | 43.55%   |
| 2000 | 254.46                                | 11.32%   | 2,258