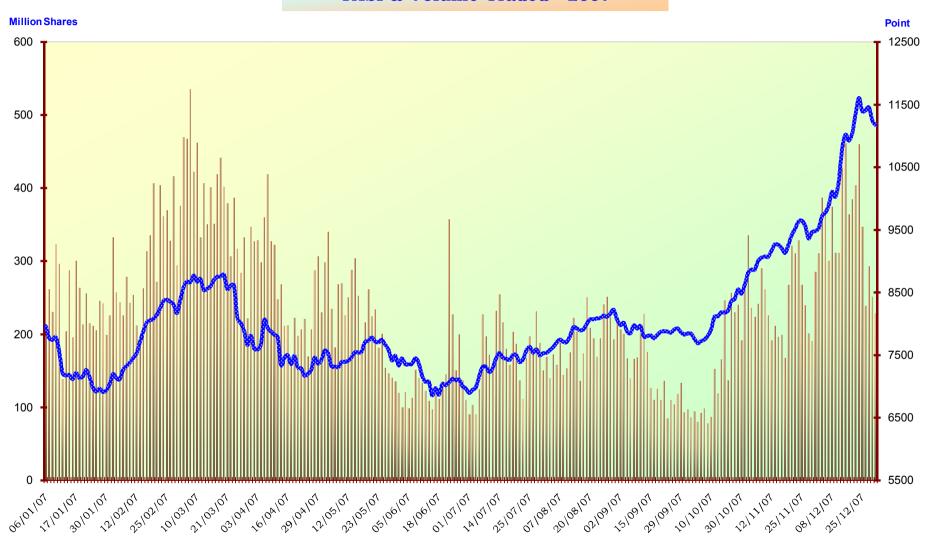

### TASI & Volume Traded - 2007

### **Comparing Trading Statistics (2007/2006)**

| Trading Information             | 1 <sup>st</sup> Quarter 2007 | 2 <sup>nd</sup> Quarter 2007 | 3 <sup>rd</sup> Quarter 2007 | 4 <sup>th</sup> Quarter | Year 2007            | Year 2006            | % Change |
|---------------------------------|------------------------------|------------------------------|------------------------------|-------------------------|----------------------|----------------------|----------|
| Transactions                    | 21,444,274                   | 17,505,319                   | 14,455,414                   | 12,260,493              | 65,665,500           | 96,095,920           | -31.67%  |
| Shares Traded                   | 19,605,253,541               | 14,089,423,682               | 11,033,940,615               | 14,133,385,843          | 58,862,003,681       | 73,438,688,080       | -19.85%  |
| Value Traded (SR)               | 854,505,425,707.00           | 633,834,392,467.75           | 515,958,252,593.25           | 553,414,458,734.75      | 2,557,712,529,502.75 | 5,261,851,347,215.25 | -51.39%  |
| Number of Trading Days          | 61                           | 65                           | 65                           | 57                      | 248                  | 265                  | -        |
| Daily Average of Transactions   | 351,545                      | 269,313                      | 222,391                      | 215,096                 | 264,780              | 362,626              | -26.98%  |
| Daily Average of Shares Traded  | 321,397,599                  | 216,760,364                  | 169,752,933                  | 247,954,138             | 237,346,789          | 277,127,125          | -14.35%  |
| Daily Average of Values (SR)    | 14,008,285,667               | 9,751,298,346                | 7,937,819,271                | 9,709,025,592           | 10,313,356,974       | 19,856,042,820       | -48.06%  |
| Market Capitalization (SR biln) | 1,193.92                     | 1,112.63                     | 1,329.82                     | 1,946.35                | 1,946.35             | 1,225.86             | 58.77%   |
| All Share Index (TASI)          | 7,666.11                     | 6,969.72                     | 7,833.42                     | 11,175.96               | 11,175.96            | 7933.29              | 40.87%   |