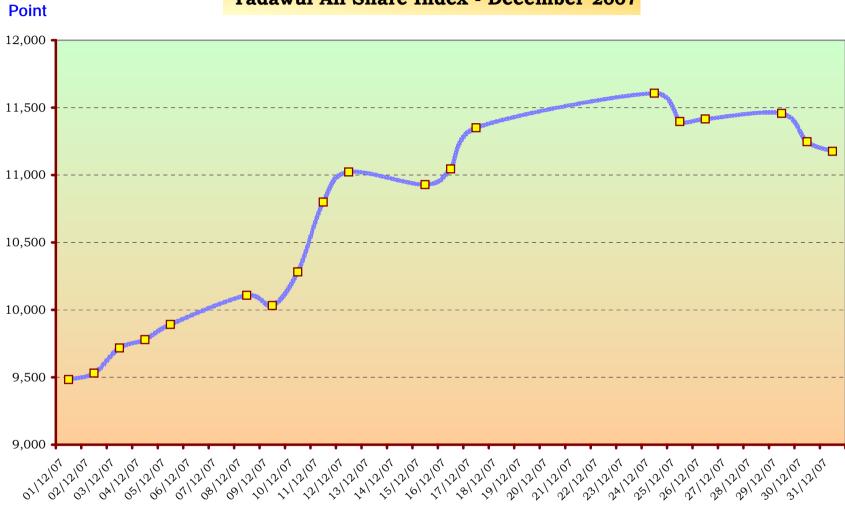

### Tadawul All Share Index - December 2007

### Saudi Stock Exchange (Tadawul) - Annual Statistical Report - 2007

Total Value of Shares Traded reached **SR 2,557.71** billion and **65.67** million Transactions were executed during the year 2007

At the end of the year 2007 **Tadawul All Share Index (TASI)** closed at a level of 11,175.96 points compared to 7,933.29 points for the previous year, gained 40.87%. The highest close level for the index (TASI) during the year was 11,606.34 points on 24 December 2007.