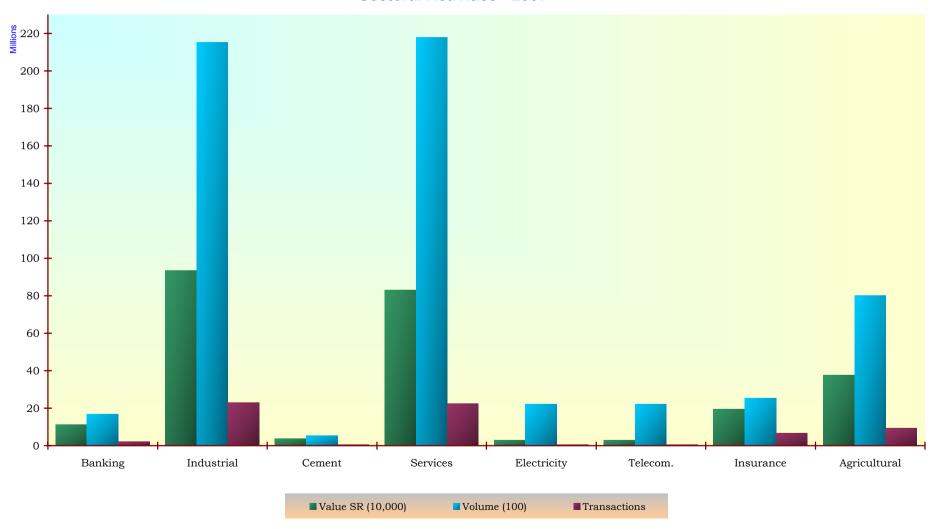

#### **Sectoral Activity:**

In term of volume of shares traded, Services sector was the most active sector during the year 2007, the number of shares traded for the sector reached 21.79 billion shares that represent 37.03% of the total volume traded during the year, followed by the Industrial sector with a volume of 21.53 billion shares that represent 36.58% of the total shares traded during the year and the Agricultural sector with 8.08 billion shares traded or 13.62% of the total shares traded during the year 2007.

The Industrial sector led the market in term of value of shares traded and the number of transactions for the year 2007 amounting to SR 934.66 billion and 22.87 million trades that represent 36.54% and 34.83% respectively of the total market, followed by the Services sector with a value of SR 831.66 billion that represent 32.52% of the total value traded and 22.49 million transactions or 34.26% of the total transactions executed during the year. Agricultural sector came third in term of value of shares traded and the number of transactions with a value of SR 378.30 billion and 9.47 million transactions that represent 14.79% and 14.42% respectively of the total market.

## **Sectoral Activities - 2007**

| Sectors      | Value Traded (SR)    | % To Market | Shares Traded  | % To Market | Transactions | % To Market |
|--------------|----------------------|-------------|----------------|-------------|--------------|-------------|
| Banking      | 112,946,571,976.50   | 4.42%       | 1,689,030,062  | 2.87%       | 2,249,453    | 3.43%       |
| Industrial   | 934,660,880,262.00   | 36.54%      | 21,531,736,512 | 36.58%      | 22,874,003   | 34.83%      |
| Cement       | 37,658,728,908.50    | 1.47%       | 527,355,450    | 0.90%       | 678,858      | 1.03%       |
| Services     | 831,655,630,686.25   | 32.52%      | 21,797,734,536 | 37.03%      | 22,494,502   | 34.26%      |
| Electricity  | 29,548,005,806.50    | 1.16%       | 2,205,185,499  | 3.75%       | 517,191      | 0.79%       |
| Telecom.     | 38,090,458,445.25    | 1.49%       | 563,512,953    | 0.96%       | 636,438      | 0.97%       |
| Insurance    | 194,855,936,960.75   | 7.62%       | 2,528,144,853  | 4.30%       | 6,747,629    | 10.28%      |
| Agricultural | 378,296,316,457.00   | 14.79%      | 8,019,303,816  | 13.62%      | 9,467,426    | 14.42%      |
| Market       | 2,557,712,529,502.75 | 100.00%     | 58,862,003,681 | 100.00%     | 65,665,500   | 100.00%     |