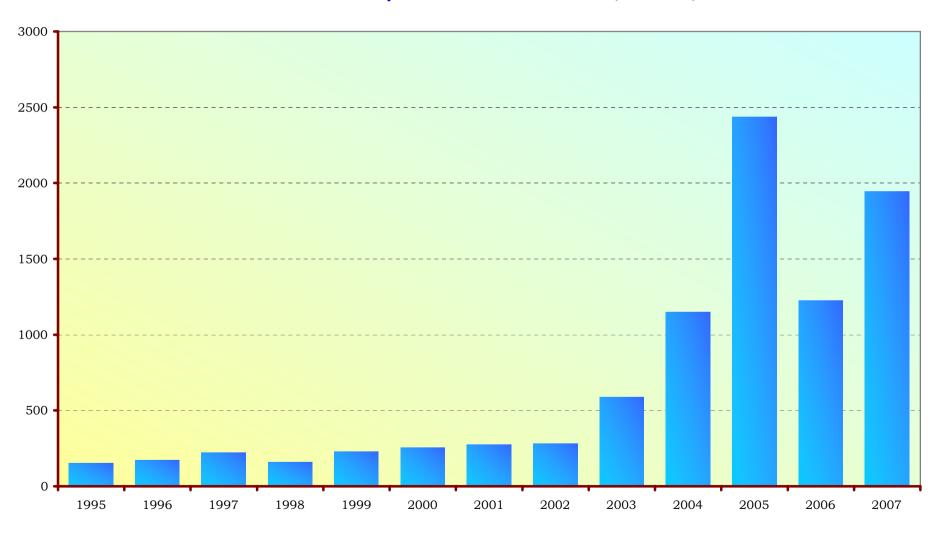

## Market Capitalisation 1995 - 2007 (SR billion)

## Market Capitalization & Tadawul All Share Index (TASI) 1995 - 2007

| Year | Market Capitalization<br>(SR billion) | % Change | TASI      | % Change |
|------|---------------------------------------|----------|-----------|----------|
| 1995 | 153.39                                |          | 1,367.60  |          |
| 1996 | 171.98                                | 12.12%   | 1,531.00  | 11.95%   |
| 1997 | 222.70                                | 29.49%   | 1,957.80  | 27.88%   |
| 1998 | 159.91                                | -28.19%  | 1,413.10  | -27.82%  |
| 1999 | 228.59                                | 42.95%   | 2,028.53  | 43.55%   |
| 2000 | 254.46                                | 11.32%   | 2,258.29  | 11.33%   |
| 2001 | 274.53                                | 7.89%    | 2,430.11  | 7.61%    |
| 2002 | 280.73                                | 2.26%    | 2,518.08  | 3.62%    |
| 2003 | 589.93                                | 110.14%  | 4,437.58  | 76.23%   |
| 2004 | 1,148.60                              | 94.70%   | 8,206.23  | 84.93%   |
| 2005 | 2,438.20                              | 112.28%  | 16,712.64 | 103.66%  |
| 2006 | 1,225.86                              | -49.72%  | 7,933.29  | -52.53%  |
| 2007 | 1,946.35                              | 58.77%   | 11,175.96 | 40.87%   |