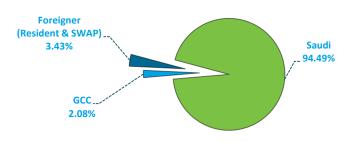

## Value Traded (%) - Investors Type

## Value Traded (%) - Nationality

|      | Nationality          | Investor Type | Value (SR)         | %       | *Volume       | Trades    |
|------|----------------------|---------------|--------------------|---------|---------------|-----------|
| ВОУ  | Saudi                | Individual    | 113,904,594,150    | 85.72%  | 3,644,850,255 | 1,902,557 |
|      |                      | Institution   | 12,454,334,010     | 9.37%   | 264,266,830   | 118,121   |
|      | GCC                  | Individual    | 234,687,054        | 0.18%   | 7,649,229     | 4,204     |
|      |                      | Institution   | 2,363,189,263      | 1.78%   | 50,304,828    | 19,484    |
|      | Foreigner (Resident) | Individual    | 2,235,640,362      | 1.68%   | 69,793,669    | 64,144    |
|      | Foreigner (SWAP)     |               | 1,692,697,762      | 1.27%   | 28,553,547    | 15,485    |
|      | Total Buy            |               | 132,885,142,600.80 | 100.00% | 4,065,418,358 | 2,123,995 |
| SELL | Saudi                | Individual    | 116,630,055,592    | 87.77%  | 3,694,126,542 | 1,958,027 |
|      |                      | Institution   | 8,125,829,176      | 6.11%   | 186,514,561   | 53,753    |
|      | GCC                  | Individual    | 268,747,547        | 0.20%   | 8,275,849     | 4,591     |
|      |                      | Institution   | 2,671,565,338      | 2.01%   | 60,330,054    | 22,873    |
|      | Foreigner (Resident) | Individual    | 2,296,703,853      | 1.73%   | 69,512,406    | 59,469    |
|      | Foreigner (SWAP)     |               | 2,892,241,095      | 2.18%   | 46,658,946    | 25,282    |
|      | Total Sell           |               | 132,885,142,600.80 | 100.00% | 4,065,418,358 | 2,123,995 |