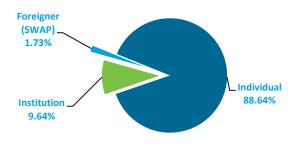

## Value Traded (%) - Investors Type

## Value Traded (%) - Nationality

|      | Nationality          | Investor Type | Value (SR)         | %       | *Volume       | Trades    |
|------|----------------------|---------------|--------------------|---------|---------------|-----------|
| ВОУ  | Saudi                | Individual    | 113,904,594,150    | 85.72%  | 3,644,850,255 | 1,902,557 |
|      |                      | Institution   | 12,454,334,010     | 9.37%   | 264,266,830   | 118,121   |
|      | GCC                  | Individual    | 234,687,054        | 0.18%   | 7,649,229     | 4,204     |
|      |                      | Institution   | 2,363,189,263      | 1.78%   | 50,304,828    | 19,484    |
|      | Foreigner (Resident) | Individual    | 2,235,640,362      | 1.68%   | 69,793,669    | 64,144    |
|      | Foreigner (SWAP)     |               | 1,692,697,762      | 1.27%   | 28,553,547    | 15,485    |
|      | Total Buy            |               | 132,885,142,600.80 | 100.00% | 4,065,418,358 | 2,123,995 |
| SELL | Saudi                | Individual    | 116,630,055,592    | 87.77%  | 3,694,126,542 | 1,958,027 |
|      |                      | Institution   | 8,125,829,176      | 6.11%   | 186,514,561   | 53,753    |
|      | GCC                  | Individual    | 268,747,547        | 0.20%   | 8,275,849     | 4,591     |
|      |                      | Institution   | 2,671,565,338      | 2.01%   | 60,330,054    | 22,873    |
|      | Foreigner (Resident) | Individual    | 2,296,703,853      | 1.73%   | 69,512,406    | 59,469    |
|      | Foreigner (SWAP)     |               | 2,892,241,095      | 2.18%   | 46,658,946    | 25,282    |
|      | Total Sell           |               | 132,885,142,600.80 | 100.00% | 4,065,418,358 | 2,123,995 |