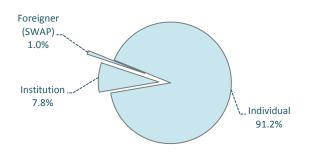

## Trading Statistics Report "Investors Type & Nationality" - February 2013



## Value Traded (%) - Investors Type

## Value Traded (%) - Nationality





|      | Nationality          | Investor Type | Value (SR)      | %       | Volume        | Trades    |
|------|----------------------|---------------|-----------------|---------|---------------|-----------|
| BUY  | Saudi                | Individual    | 103,175,966,234 | 87.20%  | 4,192,692,233 | 2,920,629 |
|      |                      | Institution   | 10,981,741,570  | 9.28%   | 337,341,329   | 175,834   |
|      | GCC                  | Individual    | 175,087,455     | 0.15%   | 7,091,778     | 4,845     |
|      |                      | Institution   | 853,583,772     | 0.72%   | 23,671,338    | 11,797    |
|      | Foreigner (Resident) | Individual    | 1,753,278,483   | 1.48%   | 68,037,132    | 73,778    |
|      | Foreigner (SWAP)     |               | 1,379,503,147   | 1.