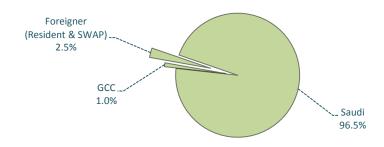

## Value Traded (%) - Nationality

|      | Nationality          | Investor Type | Value (SR)      | %       | Volume        | Trades    |
|------|----------------------|---------------|-----------------|---------|---------------|-----------|
| BUY  | Saudi                | Individual    | 103,175,966,234 | 87.20%  | 4,192,692,233 | 2,920,629 |
|      |                      | Institution   | 10,981,741,570  | 9.28%   | 337,341,329   | 175,834   |
|      | GCC                  | Individual    | 175,087,455     | 0.15%   | 7,091,778     | 4,845     |
|      |                      | Institution   | 853,583,772     | 0.72%   | 23,671,338    | 11,797    |
|      | Foreigner (Resident) | Individual    | 1,753,278,483   | 1.48%   | 68,037,132    | 73,778    |
|      | Foreigner (SWAP)     |               | 1,379,503,147   | 1.17%   | 31,433,980    | 14,293    |
|      | Total Buy            |               | 118,319,160,661 | 100.00% | 4,660,267,790 | 3,201,176 |
| SELL | Saudi                | Individual    | 108,761,363,196 | 91.92%  | 4,301,176,252 | 3,041,875 |
|      |                      | Institution   | 5,415,833,149   | 4.58%   | 189,698,037   | 67,065    |
|      | GCC                  | Individual    | 166,529,396     | 0.14%   | 6,663,482     | 3,711     |
|      |                      | Institution   | 1,216,130,263   | 1.03%   | 71,531,712    | 14,418    |
|      | Foreigner (Resident) | Individual    | 1,774,949,153   | 1.50%   | 66,952,829    | 63,540    |
|      | Foreigner (SWAP)     |               | 984,355,504     | 0.83%   | 24,245,478    | 10,567    |
|      | Total Sell           |               | 118,319,160,661 | 100.00% | 4,660,267,790 | 3,201,176 |