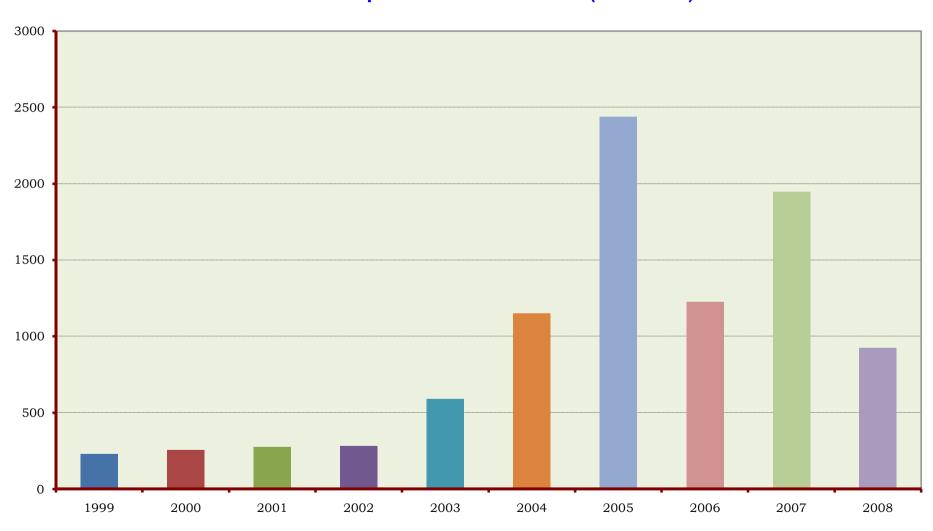

# Market Capitalization 1999 - 2008 (SR billion)

# Market Capitalization & Tadawul All Share Index (TASI) 1999 / 2008

| Year | Market Capitalization (SR billion) | % Change | TASI      | % Change |
|------|------------------------------------|----------|-----------|----------|
| 1999 | 228.59                             |          | 2,028.53  |          |
| 2000 | 254.46                             | 11.32%   | 2,258.29  | 11.33%   |
| 2001 | 274.53                             | 7.89%    | 2,430.11  | 7.61%    |
| 2002 | 280.73                             | 2.26%    | 2,518.08  | 3.62%    |
| 2003 | 589.93                             | 110.14%  | 4,437.58  | 76.23%   |
| 2004 | 1,148.60                           | 94.70%   | 8,206.23  | 84.93%   |
| 2005 | 2,438.20                           | 112.28%  | 16,712.64 | 103.66%  |
| 2006 | 1,225.86                           | -49.72%  | 7,933.29  | -52.53%  |
| 2007 | 1,946.35                           | 58.77%   | 11,038.66 | 39.14%   |
| 2008 | 924.53                             | -52.50%  | 4,802.99  | -56.49%  |