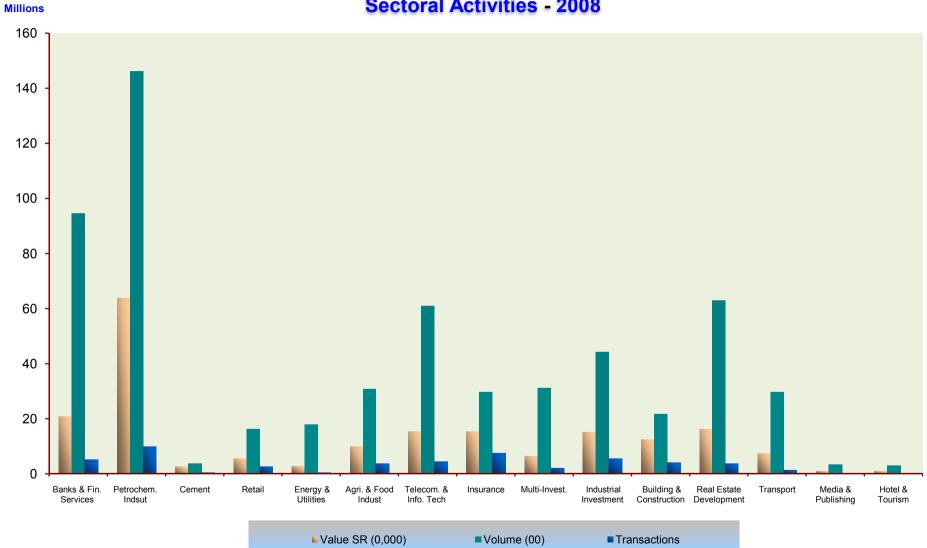

#### **Sectoral Activities:**

In term of volume of shares traded, Petrochemical Industries sector was the most active sector during the year 2008, the number of shares traded for the sector reached 14.61 billion shares that represent 24.49% of the total volume traded during the year, followed by Banks & Financial Services sector with a volume of 9.46 billion shares or 15.85% of the total shares traded during the year and the Real Estate Development sector with 6.30 billion shares traded (10.56%) of the total shares traded during the year 2008.

The Petrochemical Industries sector also led the market in term of value of shares traded during the year 2008 amounting to SR 637.69 billion or 32.49% of the total value traded, followed by Banks & Financial Services sector SR.208.98 billion (10.65%) and the Real Estate Development sector SR 163.73 billion or 8.34% of the total value traded.

In term of number of transactions during the year 2008, Petrochemical Industries sector was the most active sector with 9.90 million trades that represent 18.98% of the total transactions executed during the year, followed by the Insurance sector 7.64 million trades (14.65%) and the Industrial Investment sector with 5.55 million trades or 10.65% of the total transactions during the year 2008.

## **Sectoral Activities - 2008**

| Sector                  | Transactions | % To Market | Shares Traded  | % To Market | Value Traded (SR)    | %To Market |
|-------------------------|--------------|-------------|----------------|-------------|----------------------|------------|
| Banks & F. Services     | 5,220,334    | 10.01%      | 9,462,293,930  | 15.85%      | 208,978,784,822.90   | 10.65%     |
| Petrochemical Indust.   | 9,895,147    | 18.98%      | 14,614,410,616 | 24.49%      | 637,694,565,305.20   | 32.49%     |
| Cement                  | 486,357      | 0.93%       | 378,922,519    | 0.63%       | 26,696,357,646.25    | 1.36%      |
| Retail                  | 2,559,251    | 4.91%       | 1,637,334,000  | 2.74%       | 55,000,926,470.85    | 2.80%      |
| Energy & Utilities      | 540,209      | 1.04%       | 1,792,984,500  | 3.00%       | 28,522,150,615.05    | 1.45%      |
| Agri. & Food Indust.    | 3,747,056    | 7.19%       | 3,089,266,747  | 5.18%       | 99,738,643,446.00    | 5.08%      |
| Telecom. & Info. Tech.  | 4,471,590    | 8.58%       | 6,103,246,498  | 10.23%      | 154,128,370,502.90   | 7.85%      |
| Insurance               | 7,635,319    | 14.65%      | 2,972,849,246  | 4.98%       | 153,056,766,322.50   | 7.80%      |
| Multi-Investment        | 2,124,608    | 4.08%       | 3,121,683,792  | 5.23%       | 65,099,670,354.55    | 3.32%      |
| Industrial Investment   | 5,551,774    | 10.65%      | 4,428,428,976  | 7.42%       | 151,496,230,261.85   | 7.72%      |
| Building & Construction | 4,075,002    | 7.82%       | 2,178,335,554  | 3.65%       | 124,763,643,517.70   | 6.36%      |
| Real Estate Development | 3,698,127    | 7.09%       | 6,303,728,574  | 10.56%      | 163,733,664,442.80   | 8.34%      |
| Transport               | 1,425,333    | 2.73%       | 2,967,552,165  | 4.97%       | 74,343,426,639.10    | 3.79%      |
| Media & Publishing      | 352,272      | 0.68%       | 330,988,713    | 0.55%       | 10,180,297,824.00    | 0.52%      |
| Hotel & Tourism         | 353,550      | 0.68%       | 300,573,378    | 0.50%       | 9,512,082,311.40     | 0.48%      |
| Total                   | 52,135,929   | 100.00%     | 59,682,599,208 | 100.00%     | 1,962,945,580,483.05 | 100.00%    |