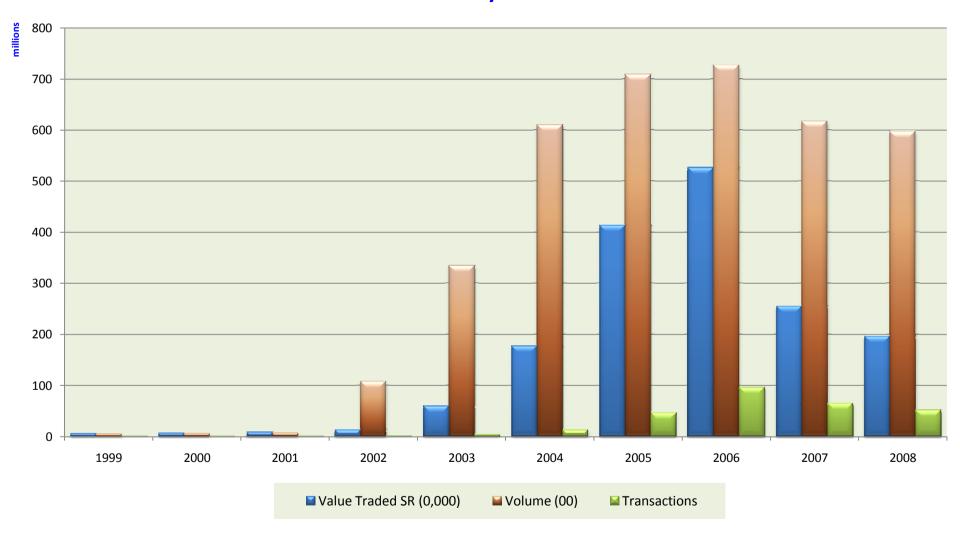

### TASI & Volume Traded - 2008

# Market Activity 1999 - 2008

| Years | Value Traded (SR)    | % Change | Shares Traded* | % Change | Transactions | % Change |
|-------|----------------------|----------|----------------|----------|--------------|----------|
| 1999  | 56,578,723,026.00    |          | 527,505,706    |          | 438,226      |          |
| 2000  | 65,292,885,455.00    | 15.40%   | 554,913,443    | 5.20%    | 498,135      | 13.67%   |
| 2001  | 83,601,314,148.00    | 28.04%   | 691,828,307    | 24.67%   | 605,035      | 21.46%   |
| 2002  | 133,787,078,591.00   | 60.03%   | 10,795,114,643 |          | 1,033,669    | 70.84%   |
| 2003  | 596,510,039,348.50   | 345.87%  | 33,395,312,479 | 209.36%  | 3,763,403    | 264.08%  |
| 2004  | 1,773,859,050,285.50 | 197.37%  | 61,050,803,348 | 82.81%   | 13,319,523   | 253.92%  |
| 2005  | 4,138,695,670,040.50 | 133.32%  | 70,812,725,007 | 15.99%   | 46,607,951   | 249.92%  |
| 2006  | 5,261,851,347,215.25 | 27.14%   | 72,741,320,925 | 2.72%    | 96,095,920   | 106.18%  |
| 2007  | 2,557,712,529,502.75 | -51.39%  | 61,732,497,685 | -15.13%  | 65,665,500   | -31.67%  |
| 2008  | 1,962,945,580,483.05 | -23.25%  | 59,682,599,208 | -3.32%   | 52,135,929   | -20.60%  |