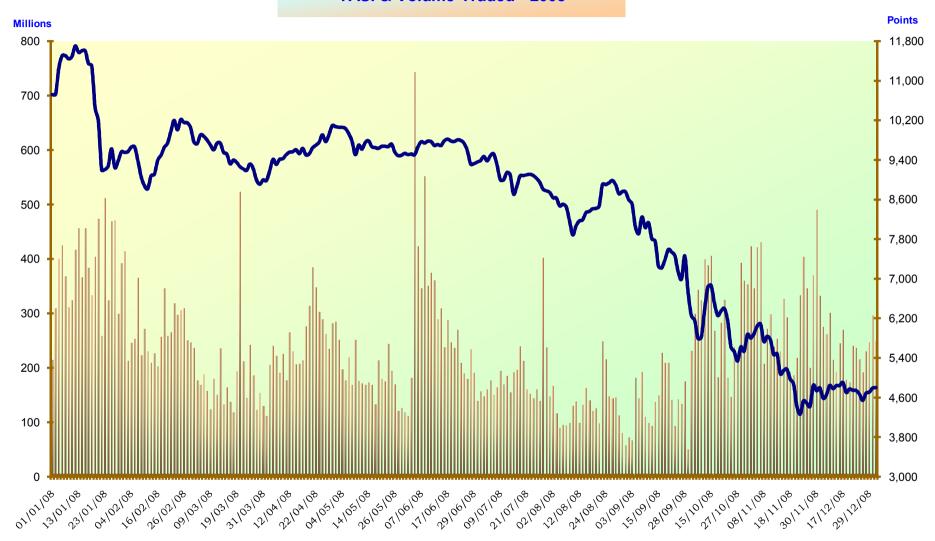

66%  |
| Telecom. & Information Tech. | 1,646.50  | 3,339.06  | -50.69%  |
| Insurance                    | 609.62    | 2,315.07  | -73.67%  |
| Multi-Investment             | 2,052.66  | 6,222.37  | -67.01%  |
| Industrial Investment        | 3,289.77  | 6,154.63  | -46.55%  |
| Building & Construction      | 3,920.35  | 6,870.90  | -42.94%  |
| Real Estate Development      | 3,214.26  | 6,713.30  | -52.12%  |
| Transport                    | 2,950.05  | 5,388.50  | -45.25%  |
| Media & Publishing           | 1,783.79  | 3,982.12  | -55.21%  |
| Hotel & Tourism              | 3,986.84  | 6,194.75  | -35.64%  |

# Tadawul All Share Index (TASI) - December 2008



# Tadawul All Share Index (TASI) - 4th Q 2008





## TAdawul All Share Index (TASI) - 2008



### TASI & Volume Traded - 2008



# Market Capitalization & Tadawul All Share Index (TASI) 1999 / 2008

| Year | Market Capitalization (SR billion) | % Change | TASI      | % Change |
|------|------------------------------------|----------|-----------|----------|
| 1999 | 228.59                             |          | 2,028.53  |          |
| 2000 | 254.46                             | 11.32%   | 2,258.29  | 11.33%   |
| 2001 | 274.53                             | 7.89%    | 2,430.11  | 7.61%    |
| 2002 | 280.73                             | 2.26%    | 2,518.08  | 3.62%    |
| 2003 | 589.93                             | 110.14%  | 4,437.58  | 76.23%   |
| 2004 | 1,148.60                           | 94.70%   | 8,206.23  | 84.93%   |
| 2005 | 2,438.20                           | 112.28%  | 16,712.64 | 103.66%  |
| 2006 |