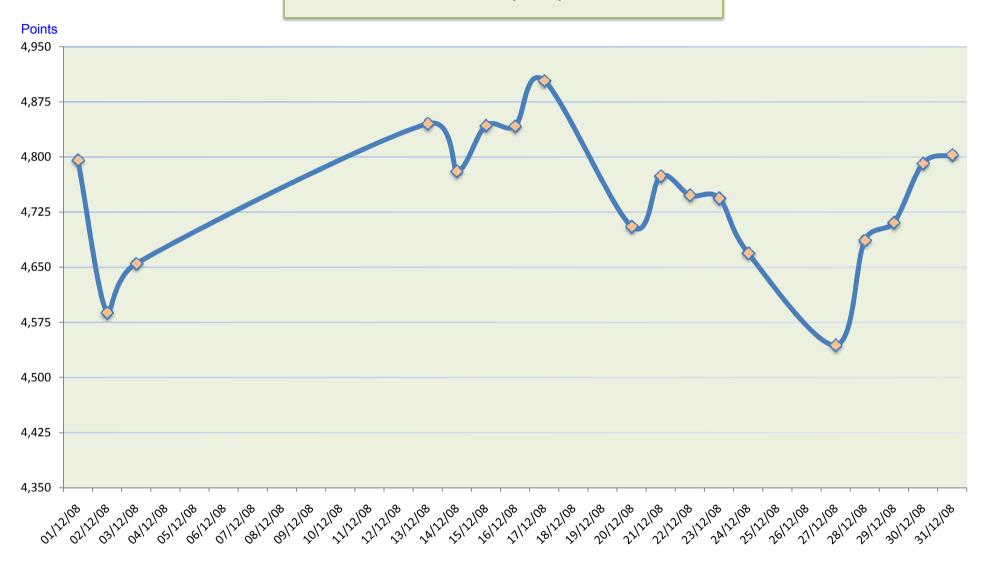

| Energy & Utilities           | 3,415.18  | 5,614.08  | -39.17%  |
| Agriculture & Food Indust.   | 3,860.53  | 5,733.29  | -32.66%  |
| Telecom. & Information Tech. | 1,646.50  | 3,339.06  | -50.69%  |
| Insurance                    | 609.62    | 2,315.07  | -73.67%  |
| Multi-Investment             | 2,052.66  | 6,222.37  | -67.01%  |
| Industrial Investment        | 3,289.77  | 6,154.63  | -46.55%  |
| Building & Construction      | 3,920.35  | 6,870.90  | -42.94%  |
| Real Estate Development      | 3,214.26  | 6,713.30  | -52.12%  |
| Transport                    | 2,950.05  | 5,388.50  | -45.25%  |
| Media & Publishing           | 1,783.79  | 3,982.12  | -55.21%  |
| Hotel & Tourism              | 3,986.84  | 6,194.75  | -35.64%  |

# Tadawul All Share Index (TASI) - December 2008



# Tadawul All Share Index (TASI) - 4th Q 2008





## TAdawul All Share Index (TASI) - 2008



### TASI & Volume Traded - 2008



# Market Capitalization & Tadawul All Share Index (TASI) 1999 / 2008

| Year | Market Capitalization (SR billion) | % Change | TASI      | % Change |
|------|------------------------------------|----------|-----------|----------|
| 1999 | 228.59                             |          | 2,028.53  |          |
| 2000 | 254.46                             | 11.32%   | 2,258.29  | 11.33%   |
| 2001 | 274.53                             | 7.89%    | 2,430.11  | 7.61%    |
| 2002 | 280.73                             | 2.26%    | 2,518.08  | 3.62%    |
| 2003 | 589.93                             | 110.14%  | 4,437.58  | 76.23%   |
| 2004 | 1,148.60