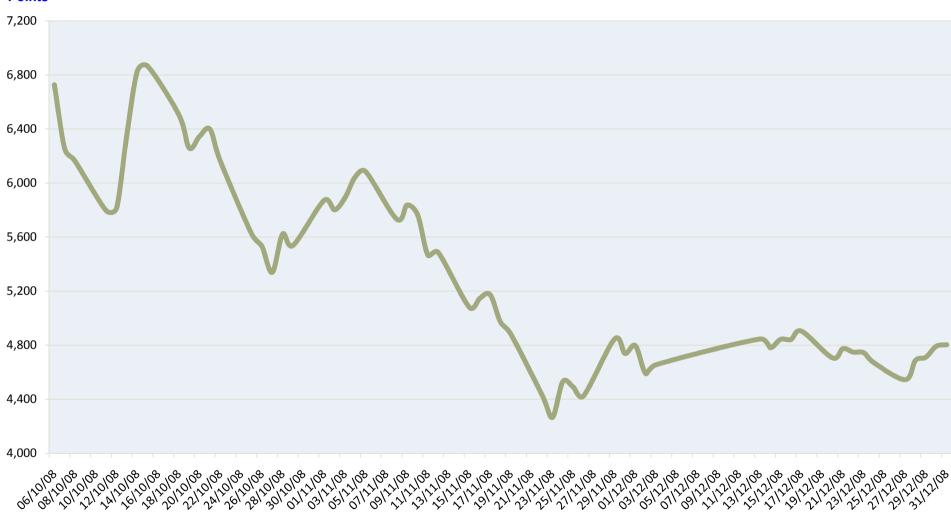

.08  | -39.17%  |
| Agriculture & Food Indust.   | 3,860.53  | 5,733.29  | -32.66%  |
| Telecom. & Information Tech. | 1,646.50  | 3,339.06  | -50.69%  |
| Insurance                    | 609.62    | 2,315.07  | -73.67%  |
| Multi-Investment             | 2,052.66  | 6,222.37  | -67.01%  |
| Industrial Investment        | 3,289.77  | 6,154.63  | -46.55%  |
| Building & Construction      | 3,920.35  | 6,870.90  | -42.94%  |
| Real Estate Development      | 3,214.26  | 6,713.30  | -52.12%  |
| Transport                    | 2,950.05  | 5,388.50  | -45.25%  |
| Media & Publishing           | 1,783.79  | 3,982.12  | -55.21%  |
| Hotel & Tourism              | 3,986.84  | 6,194.75  | -35.64%  |

# Tadawul All Share Index (TASI) - December 2008



# Tadawul All Share Index (TASI) - 4th Q 2008





## TAdawul All Share Index (TASI) - 2008



### TASI & Volume Traded - 2008



# Market Capitalization & Tadawul All Share Index (TASI) 1999 / 2008

| Year | Market Capitalization (SR billion) | % Change | TASI      | % Change |
|------|------------------------------------|----------|-----------|----------|
| 1999 | 228.59                             |          | 2,028.53  |          |
| 2000 | 254.46                             | 11.32%   | 2,258.29  | 11.33%   |
| 2001 | 274.53                             | 7.89%    | 2,430.11  | 7.61%    |
| 2002 | 280.73                             | 2.26%    | 2,518.08  | 3.62%    |
| 2003 | 589.93                             | 110.14%  | 4,437.58  | 76.23%   |
| 2004 | 1,148.60                           | 94.70%   | 8,206.23  | 84.93%   |
| 2005 |