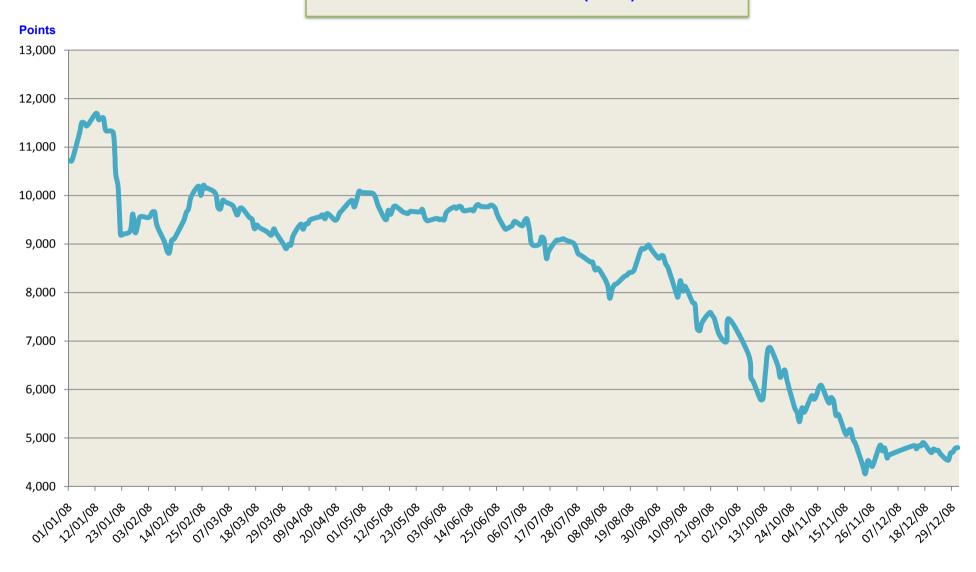

## TAdawul All Share Index (TASI) - 2008

## Saudi Stock Exchange (Tadawul) - Annual Statistical Report - 2008

Total Value of Shares Traded reached **SR 1,962.95** billion and **52.14** million Transactions were executed during the year 2008

At the end of the year 2008 **Tadawul All Share Index (TASI)** closed at a level of 4,802.99 points compared to 11,038.66 points for the previous year, lost 6,235.67 points (56.49%). The highest close level for the index (TASI) during the year was 11,697.01 points as on 12 January 2008.