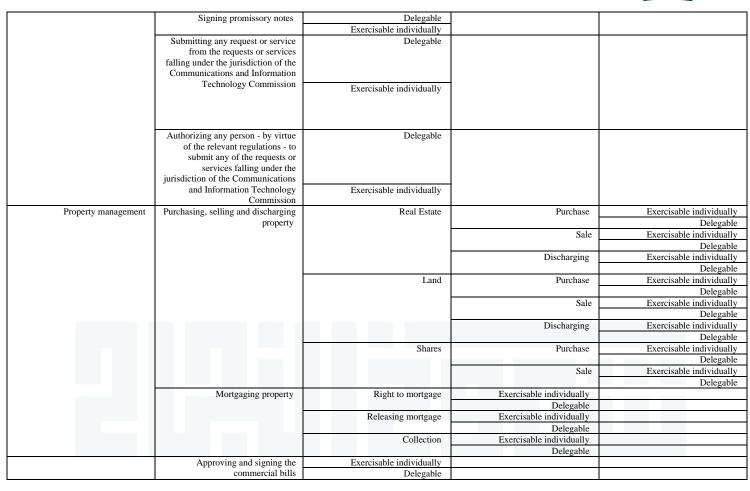

Article (16): Board Powers

Subject to the powers assigned to the General Assembly, the Board shall have the broadest powers in managing the Company in a manner that achieves its objectives and it shall have.

| Commercial         | Main              | Obtaining    | Delegable |
|--------------------|-------------------|--------------|-----------|
| registrations      |                   | Renewal      | Delegable |
|                    |                   | Cancellation | Delegable |
|                    | Subsidiary        | Obtaining    | Delegable |
|                    |                   | Renew        | Delegable |
|                    |                   | Cancellation | Delegable |
| Companies in which | Signing Company   | Delegable    |           |
| the company is a   | Contracts         |              |           |
| partner            | Purchasing Shares | Delegable    |           |
|                    | Liquidating the   | Delegable    |           |
|                    | Company           |              |           |