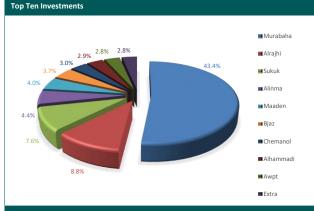

## 4th Quarter 2022

| Objective of the Fund |  |
|-----------------------|--|

Fund seeks to balance between equity and fixed income asset classes by investing at most 50% of Fund's assets into local equity market. Fund adopts a variety of investment strategies, which aims to achieve optimal distribution of assets types to neutralize impact on return. The Fund invests in the following asset class: Equity, Murabaha, Structured Products, Sukuk and Funds.