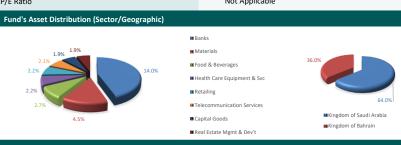

Fund Information as at the end of Fourth Quarter 2022 (December 2022)

\* Total Expense Ratio (TER)

\* Borrowing Percentage

|    | Price Information as at the end of Fourth Quarter 2022 (December 2022) |                |  |  |
|----|------------------------------------------------------------------------|----------------|--|--|
| U  | nit Price - at the end of Quarter                                      | 17.45          |  |  |
| C  | hange in Unit Price                                                    | -2.69%         |  |  |
| Т  | otal Units of the Fund                                                 | 760,917.81     |  |  |
| Т  | otal Net Assets                                                        | 13,278,707.70  |  |  |
| P, | /E Ratio                                                               | Not Applicable |  |  |