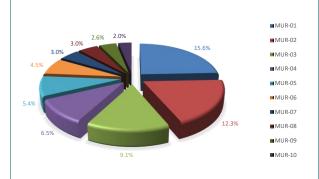

#### Top Ten Investments

Usufruct Right

| Manager |                                                               |                                                                                            | SAR                                                                                                                          | 32,497,895.94                                                                                                                                                                     | 0.39%                                                                                                                                                                                                                                                                                                                                                                                                                                                                                                                     |
|---------|---------------------------------------------------------------|--------------------------------------------------------------------------------------------|------------------------------------------------------------------------------------------------------------------------------|-----------------------------------------------------------------------------------------------------------------------------------------------------------------------------------|---------------------------------------------------------------------------------------------------------------------------------------------------------------------------------------------------------------------------------------------------------------------------------------------------------------------------------------------------------------------------------------------------------------------------------------------------------------------------------------------------------------------------|
|         |                                                               |                                                                                            | SAR                                                                                                                          | 0.00                                                                                                                                                                              | 0.00%                                                                                                                                                                                                                                                                                                                                                                                                                                                                                                                     |
|         |                                                               |                                                                                            |                                                                                                                              |                                                                                                                                                                                   |                                                                                                                                                                                                                                                                                                                                                                                                                                                                                                                           |
|         |                                                               |                                                                                            |                                                                                                                              |                                                                                                                                                                                   |                                                                                                                                                                                                                                                                                                                                                                                                                                                                                                                           |
| 0.34%   | 0.34%                                                         | 1.24%                                                                                      | 5.49%                                                                                                                        | 10.81%                                                                                                                                                                            |                                                                                                                                                                                                                                                                                                                                                                                                                                                                                                                           |
| 0.20%   | 0.20%                                                         | 0.62%                                                                                      | 3.31%                                                                                                                        | 7.71%                                                                                                                                                                             |                                                                                                                                                                                                                                                                                                                                                                                                                                                                                                                           |
| 0.14%   | 0.14%                                                         | 0.63%                                                                                      | 2.17%                                                                                                                        | 3.10%                                                                                                                                                                             |                                                                                                                                                                                                                                                                                                                                                                                                                                                                                                                           |
|         |                                                               |                                                                                            |                                                                                                                              |                                                                                                                                                                                   |                                                                                                                                                                                                                                                                                                                                                                                                                                                                                                                           |
| 0.05%   | 0.05%                                                         | 0.05%                                                                                      | 0.10%                                                                                                                        | 0.16%                                                                                                                                                                             |                                                                                                                                                                                                                                                                                                                                                                                                                                                                                                                           |
| 7.62    | 7.62                                                          | 8.13                                                                                       | 4.99                                                                                                                         | 2.63                                                                                                                                                                              |                                                                                                                                                                                                                                                                                                                                                                                                                                                                                                                           |
| 0.05%   | 0.05%                                                         | 0.05%                                                                                      | 0.09%                                                                                                                        | 0.16%                                                                                                                                                                             |                                                                                                                                                                                                                                                                                                                                                                                                                                                                                                                           |
| 0.17    | 0.17                                                          | 0.60                                                                                       | 0.90                                                                                                                         | 0.77                                                                                                                                                                              |                                                                                                                                                                                                                                                                                                                                                                                                                                                                                                                           |
|         | 3M<br>0.34%<br>0.20%<br>0.14%<br>3M<br>0.05%<br>7.62<br>0.05% | 3M YTD  0.34% 0.34%  0.20% 0.20%  0.14% 0.14%  3M YTD  0.05% 0.05%  7.62 7.62  0.05% 0.05% | 3M YTD 1Y 0.34% 0.34% 1.24% 0.20% 0.20% 0.62% 0.14% 0.14% 0.63% 3M YTD 1Y 0.05% 0.05% 0.05% 7.62 7.62 8.13 0.05% 0.05% 0.05% | SAR  3M YTD 1Y 3Y  0.34% 0.34% 1.24% 5.49%  0.20% 0.20% 0.62% 3.31%  0.14% 0.14% 0.63% 2.17%  3M YTD 1Y 3Y  0.05% 0.05% 0.05% 0.10%  7.62 7.62 8.13 4.99  0.05% 0.05% 0.05% 0.09% | 3M         YTD         1Y         3Y         5Y           0.34%         0.34%         1.24%         5.49%         10.81%           0.20%         0.20%         0.62%         3.31%         7.71%           0.14%         0.14%         0.63%         2.17%         3.10%           3M         YTD         1Y         3Y         5Y           0.05%         0.05%         0.10%         0.16%           7.62         7.62         8.13         4.99         2.63           0.05%         0.05%         0.09%         0.16% |

#### Fund's Asset Distribution (Sector/Geographic)

Information Index

| I ullu F e | errormance since beginning |           |
|------------|----------------------------|-----------|
| 121        |                            |           |
| 118 -      |                            |           |
| 115 -      |                            |           |
| 112 -      |                            | —— Fund   |
| 109 -      |                            |           |
| 106 -      |                            | Benchmark |
| 103 -      |                            |           |
| 100        | <u></u>                    |           |
| 2          |                            |           |