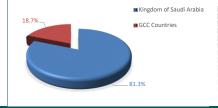

#### Fund's Asset Distribution (Sector/Geographic)

Information Index

| I ullu F e | errormance since beginning |           |
|------------|----------------------------|-----------|
| 121        |                            |           |
| 118 -      |                            |           |
| 115 -      |                            |           |
| 112 -      |                            | —— Fund   |
| 109 -      |                            |           |
| 106 -      |                            | Benchmark |
| 103 -      |                            |           |
| 100        | <u></u>                    |           |
| 2          |                            |           |