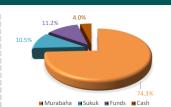

#### Fund's Asset Distribution (Sector/Geographic)

Information Index

| I ullu F e | errormance since beginning |           |
|------------|----------------------------|-----------|
| 121        |                            |           |
| 118 -      |                            |           |
| 115 -      |                            |           |
| 112 -      |                            | —— Fund   |
| 109 -      |                            |           |
| 106 -      |                            | Benchmark |
| 103 -      |                            |           |
| 100        | <u></u>                    |           |
| 2          |                            |           |