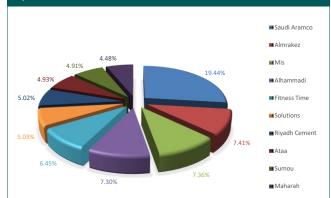

Investment Advisor & Fund submanager Not Applicable

Number of days of the weighted average Not Applicable

Full Ownership 100%
Usufruct Right 0%

Top Ten Investments

| Fund Informaiton as at the end of Fourth Quarter 2021 (December 2021) |                                                                                                                                                                                                                                                                                                                                                                                                                                                                                                                                                                                                                                                                                                                                                                                                                                                                                                                                                                                                                                                                                                                                                                                                                                                                                                                                                                                                                                                                                                                                                                                                                                                                                                                                                                                                                                                                                                                                                                                                                                                                                                                                |     |            |        |  |
|-----------------------------------------------------------------------|--------------------------------------------------------------------------------------------------------------------------------------------------------------------------------------------------------------------------------------------------------------------------------------------------------------------------------------------------------------------------------------------------------------------------------------------------------------------------------------------------------------------------------------------------------------------------------------------------------------------------------------------------------------------------------------------------------------------------------------------------------------------------------------------------------------------------------------------------------------------------------------------------------------------------------------------------------------------------------------------------------------------------------------------------------------------------------------------------------------------------------------------------------------------------------------------------------------------------------------------------------------------------------------------------------------------------------------------------------------------------------------------------------------------------------------------------------------------------------------------------------------------------------------------------------------------------------------------------------------------------------------------------------------------------------------------------------------------------------------------------------------------------------------------------------------------------------------------------------------------------------------------------------------------------------------------------------------------------------------------------------------------------------------------------------------------------------------------------------------------------------|-----|------------|--------|--|
|                                                                       | Total Expense Ratio (TER)                                                                                                                                                                                                                                                                                                                                                                                                                                                                                                                                                                                                                                                                                                                                                                                                                                                                                                                                                                                                                                                                                                                                                                                                                                                                                                                                                                                                                                                                                                                                                                                                                                                                                                                                                                                                                                                                                                                                                                                                                                                                                                      | SAR | 364,051.46 | 0.31%  |  |
|                                                                       | Borrowing Percentage                                                                                                                                                                                                                                                                                                                                                                                                                                                                                                                                                                                                                                                                                                                                                                                                                                                                                                                                                                                                                                                                                                                                                                                                                                                                                                                                                                                                                                                                                                                                                                                                                                                                                                                                                                                                                                                                                                                                                                                                                                                                                                           | SAR | 0.00       | 0.00%  |  |
|                                                                       | Dealing Expenses                                                                                                                                                                                                                                                                                                                                                                                                                                                                                                                                                                                                                                                                                                                                                                                                                                                                                                                                                                                                                                                                                                                                                                                                                                                                                                                                                                                                                                                                                                                                                                                                                                                                                                                                                                                                                                                                                                                                                                                                                                                                                                               | SAR | 20,880.75  | 0.018% |  |
|                                                                       | Investment of the Fund Manager                                                                                                                                                                                                                                                                                                                                                                                                                                                                                                                                                                                                                                                                                                                                                                                                                                                                                                                                                                                                                                                                                                                                                                                                                                                                                                                                                                                                                                                                                                                                                                                                                                                                                                                                                                                                                                                                                                                                                                                                                                                                                                 | SAR | 0.00       | 0.000% |  |
|                                                                       | Distributed Profits                                                                                                                                                                                                                                                                                                                                                                                                                                                                                                                                                                                                                                                                                                                                                                                                                                                                                                                                                                                                                                                                                                                                                                                                                                                                                                                                                                                                                                                                                                                                                                                                                                                                                                                                                                                                                                                                                                                                                                                                                                                                                                            | SAR | 0.00       | 0.00%  |  |
|                                                                       | Burney Committee |     |            |        |  |