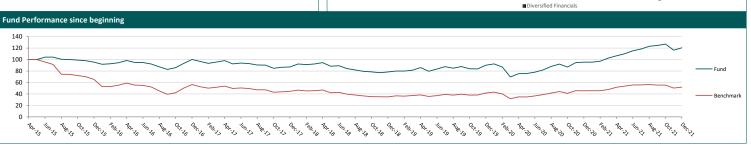

| Revenue                |        |        |        |        |        |  |
|------------------------|--------|--------|--------|--------|--------|--|
|                        |        |        |        |        |        |  |
| Fund Performance       | -1.93% | 26.29% | 26.29% | 53.88% | 20.33% |  |
| Benchmark Performance  | -6.09% | 14.14% | 14.14% | 48.90% | -7.89% |  |
| Performance Difference | 4.17%  | 12.15% | 12.15% | 4.98%  | 28.21% |  |
| Performance & Risk     |        |        |        |        |        |  |
| Standard Deviation     | 11.22% | 8.57%  | 8.57%  | 13.67% | 12.76% |  |
| Sharpe                 | -0.47  | 1.86   | 1.86   | 0.72   | 0.17   |  |
| Tracking Error         | 5.34%  | 5.00%  | 5.00%  | 4.54%  | 5.52%  |  |
| Beta                   | 0.86   | 0.86   | 0.86   | 0.89   | 0.84   |  |
| Alpha                  | 9.49%  | 8.30%  | 8.30%  | 1.77%  | 3.51%  |  |
| Information Index      | 2.19   | 1.40   | 1.40   | 0.13   | 0.64   |  |