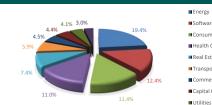

| 3.51%  |  |
| Information Index      | 2.19   | 1.40   | 1.40   | 0.13   | 0.64   |  |

| Price Information as at the end of Fourth Quarter 2021 (December 2021) |                |  |  |  |
|------------------------------------------------------------------------|----------------|--|--|--|
| Unit Price - at the end of Quarter                                     | 12.05          |  |  |  |
| Change in Unit Price                                                   | -1.93%         |  |  |  |
| Total Units of the Fund                                                | 10,277,019.99  |  |  |  |
| Total Net Assets                                                       | 123,885,639.55 |  |  |  |
| P/E Ratio                                                              | Not Applicable |  |  |  |



Fund's Asset Distribution (Sector/Geographic)



■ Kingdom of Saudi Arabia



## Disclaimer

This material is produced by Alinma Investment Company, a firm authorized and regulated by the Capital Market Authority of Kingdom of Saudi Arabia. Past performance is not a guide to future returns. All the information contained in this document is believed to be reliable but may be inaccurate or incomplete. A full explanation of the characteristics of the investment is given in the prospectus. Any opinions stated are honestly held but are not guaranteed. The outlook expressed in this fact sheet represensets the views of the fund manager at the time of preparation and are not necessarily those of the Alinma Investment as a whole. They may be subject to change and should not be interpreted as inve