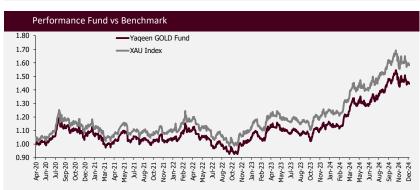

## As of Tuesday, 31-Dec-2024

| Performance Table |        |         |          |          |        |        |
|-------------------|--------|---------|----------|----------|--------|--------|
| Short Term        | 1 Week | 1 Month | 3 Months | 6 Months | QoQ*   | YoY    |
| Fund              | -0.38% | -1.36%  | -1.73%   | 11.65%   | -1.73% | 25.18% |
| Benchmark         | -0.23% | -1.19%  | -1.07%   | 12.02%   | -1.07% | 26.19% |
| Alpha             | -0.15% | -0.17%  | -0.67%   | -0.38%   | -0.67% | -1.00% |

| Calendar Return | 2020** | 2021   | 2022   | 2023   | 2024   |
|-----------------|--------|--------|--------|--------|--------|
| Fund            | 9.95%  | -5.23% | -1.34% | 12.41% | 25.18% |
| Benchmark       | 14.97% | -4.21% | 0.01%  | 13.81% | 26.19% |
| Alpha           | -5.02% | -1.03% | -1.03% | -1.35% | -1.00% |

| Cumulative Return | 1 Year | 2 Years | 3 Years | 4 Years | Since<br>Inception |
|-------------------|--------|---------|---------|---------|--------------------|
| Fund              | 25.18% | 40.72%  | 38.83%  | 31.56%  | 44.66%             |
| Benchmark         | 26.19% | 43.62%  | 43.63%  | 37.59%  | 58.19%             |
| Alpha             | -1.00% | -2.90%  | -4.80%  | -6.03%  | -13.53%            |

| Annualized Return(%pa) | 1 Year | 2 Years | 3 Years | 4 Years | Since<br>Inception |
|------------------------|--------|---------|---------|---------|--------------------|
| Fund                   | 25.18% | 18.62%  | 11.56%  | 7.10%   | 9.67%              |
| Benchmark              | 26.19% | 19.84%  | 12.83%  | 8.30%   | 12.15%             |