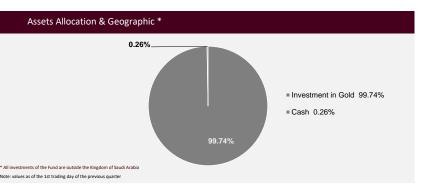

|                    |
|----------------------|----------|--------|--------|---------|--------------------|
| VERSUS BENCHMARK     | 3 Months | 2024   | 1 Year | 3 Years | Since<br>Inception |
| Alpha                | -0.67%   | -1.00% | -1.00% | -1.27%  | -2.48%             |
| Beta                 | 0.82     | 0.81   | 0.81   | 0.81    | 0.81               |
| Tracking Error       | 2.44%    | 1.66%  | 1.66%  | 1.91%   | 2.33%              |
| Information Ratio    | 0.048    | -0.164 | -0.164 | -0.121  | -0.137             |
| Standard Deviation   | 8.60%    | 7.51%  | 7.51%  | 7.16%   | 7.30%              |
| Sharpe Ratio         | -0.434   | 3.088  | 3.088  | 5.143   | 5.840              |
| Treynor Ratio        | -0.046   | 0.286  | 0.286  | 0.456   | 0.528              |





There is no guarantee that the Fund will continue to hold any particular securities or continue investing in any particular securities or continue investing in any particular sectors. Holdings are subject to change, investing, in this investment fand is not a deposit with any bank, or an obligation of, and is not guaranteed by the Investment Manager. The performance of the fund or the benchmark does not reflect and could not be considered as a guide for the future performance, bas performance is not hexages any a guide to future performance and does not guarantee future results and the Fund remains subject to investment risk. The fund manager is not obliged to accept the redemption requests by the subscribed price, in addition, the fund unit price, values or income may fall and the inves