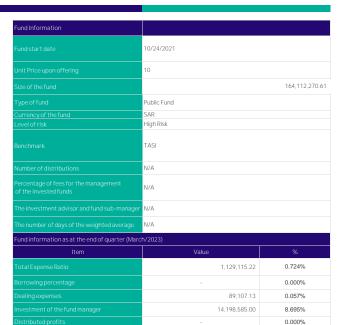

| The objective of the fund                                                                                                                                                                                                                                        | Date                                                                                        |  |  |  |
|------------------------------------------------------------------------------------------------------------------------------------------------------------------------------------------------------------------------------------------------------------------|---------------------------------------------------------------------------------------------|--|--|--|
| It is an open-ended public fund that invests in Saudi<br>stocks and aims to achieve capital growth in the<br>medium and long term.                                                                                                                               | March 31, 2023                                                                              |  |  |  |
| Definitions                                                                                                                                                                                                                                                      |                                                                                             |  |  |  |
| Standard Deviation                                                                                                                                                                                                                                               | Most of the time the fund's monthly average return will fluctuate, at least, by this number |  |  |  |
|                                                                                                                                                                                                                                                                  | It determines the reward per<br>unit of risk taken by the fund                              |  |  |  |
| Tracking Error                                                                                                                                                                                                                                                   | Measure of how closely a portfolio follows its benchmark                                    |  |  |  |
|                                                                                                                                                                                                                                                                  | Risk relative to benchmark index                                                            |  |  |  |
|                                                                                                                                                                                                                                                                  | Difference between the fund's actual returns and the expected returns given its risk        |  |  |  |
|                                                                                                                                                                                                                                                                  |                                                                                             |  |  |  |
| Information Ratio                                                                                                                                                                                                                                                | The risk adjusted Excess return, shows manager's skill                                      |  |  |  |
| Price information as at the end of the quarter (Marc                                                                                                                                                                                                             | ch/2023)                                                                                    |  |  |  |
| Price information as at the end of the quarter (Marc                                                                                                                                                                                                             | ch/2023)                                                                                    |  |  |  |
| Price information as at the end of the quarter (Marc<br>Unit Price<br>Change in unit price (compared to the prevolus                                                                                                                                             | ch/2023)                                                                                    |  |  |  |
| Price information as at the end of the quarter (Marc<br>Unit Price<br>Change in unit price (compared to the prevolus<br>quarter)                                                                                                                                 | 14.43<br>-                                                                                  |  |  |  |
| Price information as at the end of the quarter (Marc<br>Unit Price<br>Change in unit price (compared to the prevolus<br>quarter)<br>Total units of the fund                                                                                                      |                                                                                             |  |  |  |
| Price information as at the end of the quarter (Mari<br>Unit Price<br>Change in unit price (compared to the prevolus<br>quarter)<br>Total units of the fund<br>Total Net Assets                                                                                  | - 11,315,852.94                                                                             |  |  |  |
| Price information as at the end of the quarter (Mark<br>Unit Price<br>Change in unit price (compared to the prevolus<br>quarter)<br>Total units of the fund<br>Total Net Assets<br>P/E ration                                                                    | - 11,315,852.94                                                                             |  |  |  |
| Information Ratio  Price information as at the end of the quarter (Mark  Unit Price  Change in unit price (compared to the prevolus quarter)  Total units of the fund  Total Net Assets  P/E ration  Details of the fund's ownership investments  Full Ownership | - 11,315,852.94                                                                             |  |  |  |