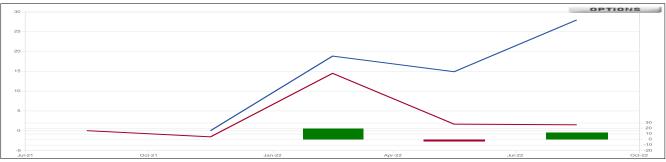

| 10.75              | 10.75                             | 19.06                                          | N/A                                                                                                                                                                                                                                                                                                                                                                                                                                                                                                                                                                                                                                                                                                                                                                                                                                                                                                                                                                                                                                                                                                                                                                                                                                                                                                                                                                                                                                                                                                                                                                                                                                                                                                                                                                                                                                                                                                                                                                                                                                                                                                                        | N/A                         |  |  |
|--------------------|-----------------------------------|------------------------------------------------|----------------------------------------------------------------------------------------------------------------------------------------------------------------------------------------------------------------------------------------------------------------------------------------------------------------------------------------------------------------------------------------------------------------------------------------------------------------------------------------------------------------------------------------------------------------------------------------------------------------------------------------------------------------------------------------------------------------------------------------------------------------------------------------------------------------------------------------------------------------------------------------------------------------------------------------------------------------------------------------------------------------------------------------------------------------------------------------------------------------------------------------------------------------------------------------------------------------------------------------------------------------------------------------------------------------------------------------------------------------------------------------------------------------------------------------------------------------------------------------------------------------------------------------------------------------------------------------------------------------------------------------------------------------------------------------------------------------------------------------------------------------------------------------------------------------------------------------------------------------------------------------------------------------------------------------------------------------------------------------------------------------------------------------------------------------------------------------------------------------------------|-----------------------------|--|--|
| 1.07               | 1.07                              | -19.1                                          | N/A                                                                                                                                                                                                                                                                                                                                                                                                                                                                                                                                                                                                                                                                                                                                                                                                                                                                                                                                                                                                                                                                                                                                                                                                                                                                                                                                                                                                                                                                                                                                                                                                                                                                                                                                                                                                                                                                                                                                                                                                                                                                                                                        | N/A                         |  |  |
| 9.68               | 9.68                              | 38.16                                          | N/A                                                                                                                                                                                                                                                                                                                                                                                                                                                                                                                                                                                                                                                                                                                                                                                                                                                                                                                                                                                                                                                                                                                                                                                                                                                                                                                                                                                                                                                                                                                                                                                                                                                                                                                                                                                                                                                                                                                                                                                                                                                                                                                        | N/A                         |  |  |
| Performance & Risk |                                   |                                                |                                                                                                                                                                                                                                                                                                                                                                                                                                                                                                                                                                                                                                                                                                                                                                                                                                                                                                                                                                                                                                                                                                                                                                                                                                                                                                                                                                                                                                                                                                                                                                                                                                                                                                                                                                                                                                                                                                                                                                                                                                                                                                                            |                             |  |  |
| 3 Months           |                                   | One year                                       | Three years                                                                                                                                                                                                                                                                                                                                                                                                                                                                                                                                                                                                                                                                                                                                                                                                                                                                                                                                                                                                                                                                                                                                                                                                                                                                                                                                                                                                                                                                                                                                                                                                                                                                                                                                                                                                                                                                                                                                                                                                                                                                                                                | Five years                  |  |  |
| 3.68               | 3.68                              | 17.22                                          | N/A                                                                                                                                                                                                                                                                                                                                                                                                                                                                                                                                                                                                                                                                                                                                                                                                                                                                                                                                                                                                                                                                                                                                                                                                                                                                                                                                                                                                                                                                                                                                                                                                                                                                                                                                                                                                                                                                                                                                                                                                                                                                                                                        | N/A                         |  |  |
| 2.61               | 2.61                              | 0.96                                           | N/A                                                                                                                                                                                                                                                                                                                                                                                                                                                                                                                                                                                                                                                                                                                                                                                                                                                                                                                                                                                                                                                                                                                                                                                                                                                                                                                                                                                                                                                                                                                                                                                                                                                                                                                                                                                                                                                                                                                                                                                                                                                                                                                        | N/A                         |  |  |
| 2                  | 2                                 | 6.32                                           | N/A                                                                                                                                                                                                                                                                                                                                                                                                                                                                                                                                                                                                                                                                                                                                                                                                                                                                                                                                                                                                                                                                                                                                                                                                                                                                                                                                                                                                                                                                                                                                                                                                                                                                                                                                                                                                                                                                                                                                                                                                                                                                                                                        | N/A                         |  |  |
|                    |                                   |                                                |                                                                                                                                                                                                                                                                                                                                                                                                                                                                                                                                                                                                                                                                                                                                                                                                                                                                                                                                                                                                                                                                                                                                                                                                                                                                                                                                                                                                                                                                                                                                                                                                                                                                                                                                                                                                                                                                                                                                                                                                                                                                                                                            |                             |  |  |
| 0.7                | 0.7                               | 0.85                                           | N/A                                                                                                                                                                                                                                                                                                                                                                                                                                                                                                                                                                                                                                                                                                                                                                                                                                                                                                                                                                                                                                                                                                                                                                                                                                                                                                                                                                                                                                                                                                                                                                                                                                                                                                                                                                                                                                                                                                                                                                                                                                                                                                                        | N/A                         |  |  |
| 0.7<br>3.2         | 0.7<br>3.2                        | 0.85<br>41.55                                  |                                                                                                                                                                                                                                                                                                                                                                                                                                                                                                                                                                                                                                                                                                                                                                                                                                                                                                                                                                                                                                                                                                                                                                                                                                                                                                                                                                                                                                                                                                                                                                                                                                                                                                                                                                                                                                                                                                                                                                                                                                                                                                                            | N/A<br>N/A                  |  |  |
|                    | 10.75<br>1.07<br>9.68<br>3 Months | 10.75 10.75 1.07 1.07 9.68 9.68 3.68 3.68 3.68 | 10.75   10.75   19.06   10.75   19.06   1.07   1.07   1.9.1   1.07   1.9.1   1.07   1.9.1   1.07   1.07   1.07   1.07   1.07   1.07   1.07   1.07   1.07   1.07   1.07   1.07   1.07   1.07   1.07   1.07   1.07   1.07   1.07   1.07   1.07   1.07   1.07   1.07   1.07   1.07   1.07   1.07   1.07   1.07   1.07   1.07   1.07   1.07   1.07   1.07   1.07   1.07   1.07   1.07   1.07   1.07   1.07   1.07   1.07   1.07   1.07   1.07   1.07   1.07   1.07   1.07   1.07   1.07   1.07   1.07   1.07   1.07   1.07   1.07   1.07   1.07   1.07   1.07   1.07   1.07   1.07   1.07   1.07   1.07   1.07   1.07   1.07   1.07   1.07   1.07   1.07   1.07   1.07   1.07   1.07   1.07   1.07   1.07   1.07   1.07   1.07   1.07   1.07   1.07   1.07   1.07   1.07   1.07   1.07   1.07   1.07   1.07   1.07   1.07   1.07   1.07   1.07   1.07   1.07   1.07   1.07   1.07   1.07   1.07   1.07   1.07   1.07   1.07   1.07   1.07   1.07   1.07   1.07   1.07   1.07   1.07   1.07   1.07   1.07   1.07   1.07   1.07   1.07   1.07   1.07   1.07   1.07   1.07   1.07   1.07   1.07   1.07   1.07   1.07   1.07   1.07   1.07   1.07   1.07   1.07   1.07   1.07   1.07   1.07   1.07   1.07   1.07   1.07   1.07   1.07   1.07   1.07   1.07   1.07   1.07   1.07   1.07   1.07   1.07   1.07   1.07   1.07   1.07   1.07   1.07   1.07   1.07   1.07   1.07   1.07   1.07   1.07   1.07   1.07   1.07   1.07   1.07   1.07   1.07   1.07   1.07   1.07   1.07   1.07   1.07   1.07   1.07   1.07   1.07   1.07   1.07   1.07   1.07   1.07   1.07   1.07   1.07   1.07   1.07   1.07   1.07   1.07   1.07   1.07   1.07   1.07   1.07   1.07   1.07   1.07   1.07   1.07   1.07   1.07   1.07   1.07   1.07   1.07   1.07   1.07   1.07   1.07   1.07   1.07   1.07   1.07   1.07   1.07   1.07   1.07   1.07   1.07   1.07   1.07   1.07   1.07   1.07   1.07   1.07   1.07   1.07   1.07   1.07   1.07   1.07   1.07   1.07   1.07   1.07   1.07   1.07   1.07   1.07   1.07   1.07   1.07   1.07   1.07   1.07   1.07   1.07   1.07   1.07   1.07   1.07   1.07   1.07   1.07   1.07   1.07   1.07   1.07   1.07 | 10.75   10.75   19.06   N/A |  |  |