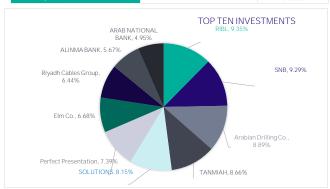

|  |  |  |
| Price information as at the end of the quarter (Mark<br>Unit Price<br>Change in unit price (compared to the prevolus<br>quarter)<br>Total units of the fund<br>Total Net Assets<br>P/E ration                                                                    | - 11,315,852.94                                                                             |  |  |  |
| Information Ratio  Price information as at the end of the quarter (Mark  Unit Price  Change in unit price (compared to the prevolus quarter)  Total units of the fund  Total Net Assets  P/E ration  Details of the fund's ownership investments  Full Ownership | - 11,315,852.94                                                                             |  |  |  |







| 10.75              | 10.75                             | 19.06                                          | N/A