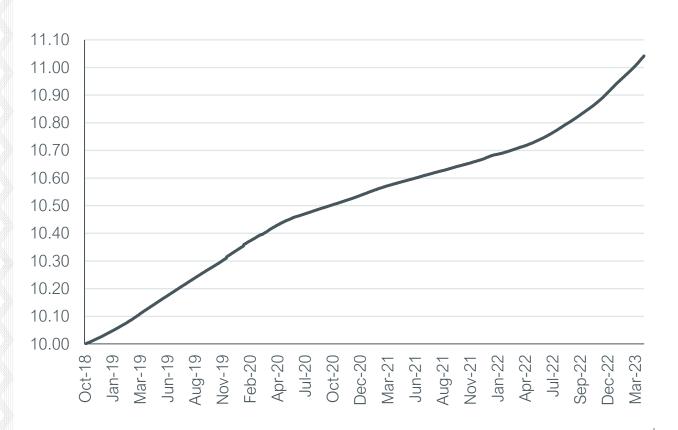

ance and Risks

| Performance and Risks standards | 3 months | Year to date | One year | 3 years | 5 years |
|---------------------------------|----------|--------------|----------|---------|---------|
| Standard deviation              | 0.15%    | 0.15%        | 0.14%    | 0.11%   | N/A     |
| Sharpe indicator                | -1.67    | -1.67        | -3.33    | 9.09    | N/A     |
| Tracking error                  | 0.04%    | 0.04%        | 0.05%    | 0.06%   | N/A     |
| Beta                            | 0.79     | 0.79         | 0.78     | 0.75    | N/A     |
| Alpha                           | -0.25%   | -0.25%       | -0.46%   | 1.00%   | N/A     |
| Information index               | -5.71    | -5.71        | -8.56    | 17.51   | N/A     |

#### Fund Performance Since Inception



## Disclaimer

Alpha Capital Company is a licensed capital market institution by the Capital Market Authority. Alpha Capital Company does not guarantee the performance of any investment. The value of an investment in the Fund is variable and may increase or decrease. The performance of the fund or the benchmark does not reflect and could not be considered as a guide for the future performance. There is no guarantee to the unit holders that the Fund's absolute performance or its performance relative to the Benchmark will be repeated or similar to the previous performance. The prices or value or income of the units of the Fund may decrease and the investor may get back less than the amount invested. The income of the Fund from investment in securities may fluctuate and a part of the capita