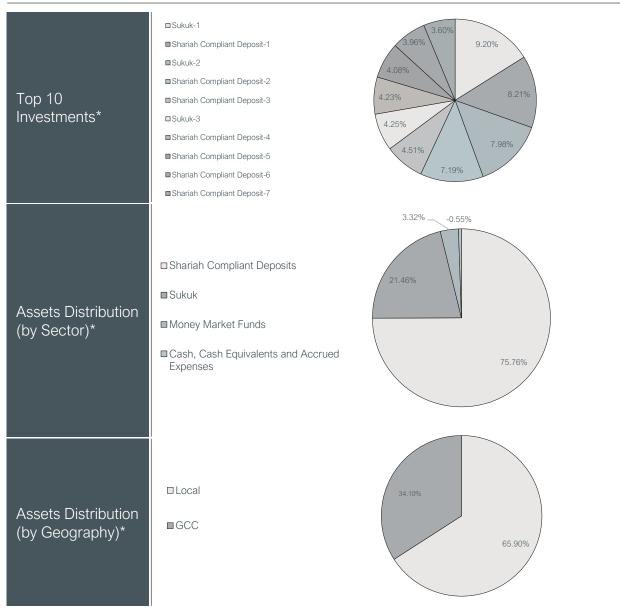

2,954.07          | 0.00%                   |  |  |
|                                                   | Investments of the fund manager (if any) | 19,126,452.19     | 0.86%                   |  |  |
|                                                   | Distributions of profits                 | 0.00              | 0.00%                   |  |  |
| Details of the<br>Fund's Ownership<br>Investments | Item                                     |                   | Details                 |  |  |
|                                                   | Full Ownership N                         |                   | N/A                     |  |  |
|                                                   | Usufruct right                           |                   | N/A                     |  |  |





\* As of beginning of Quarter on 1st Jan 2023

#### **Return Analysis**

| Item                   | 3 months | Year to date | One year | 3 years | 5 years |
|------------------------|----------|--------------|----------|---------|---------|
| Fund performance       | 1.04%    | 1.04%        | 3.10%    | 6.08%   | N/A     |
| Benchmark performance  | 1.29%    | 1.29%        | 3.56%    | 5.08%   | N/A     |
| Performance difference | -0.25%   | -0.25%       | -0.46%   | 1.00%   | N/A     |



#### Performance and Risks

| Performance and Risks standards | 3 months | Year to date | One year | 3 years | 5 years |
|---------------------------------|----------|--------------|----------|---------|---------|
| Standard deviation              | 0.15%    | 0.15%        | 0.14%    | 0.11%   | N/A