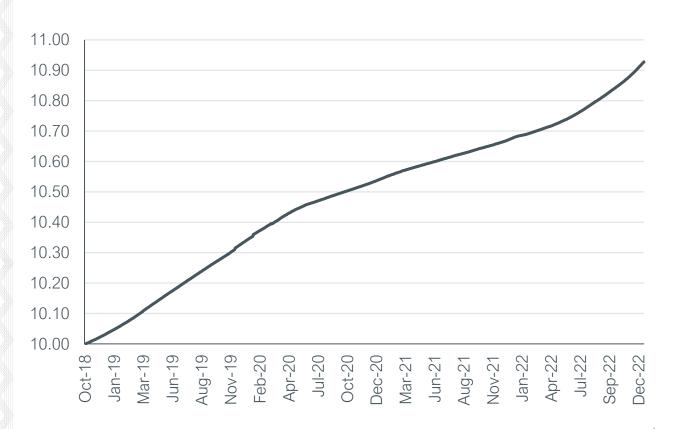

ance and Risks

| Performance and Risks standards | 3 months | Year to date | One year | 3 years | 5 years |
|---------------------------------|----------|--------------|----------|---------|---------|
| Standard deviation              | 0.13%    | 0.12%        | 0.12%    | 0.10%   | N/A     |
| Sharpe indicator                | -2.07    | -0.94        | -0.94    | 15.03   | N/A     |
| Tracking error                  | 0.05%    | 0.05%        | 0.05%    | 0.06%   | N/A     |
| Beta                            | 0.75     | 0.78         | 0.78     | 0.81    | N/A     |
| Alpha                           | -0.27%   | -0.11%       | -0.11%   | 1.50%   | N/A     |
| Information index               | -5.10    | -2.25        | -2.25    | 25.83   | N/A     |

#### Fund Performance Since Inception



## Disclaimer

Alpha Capital Company is a licensed capital market institution by the Capital Market Authority. Alpha Capital Company does not guarantee the performance of any investment. The value of an investment in the Fund is variable and may increase or decrease. The performance of the fund or the benchmark does not reflect and could not be considered as a guide for the future performance. There is no guarantee to the unit holders that the Fund's absolute performance or its performance relative to the Benchmark will be repeated or similar to the previous performance. The prices or value or income of the units of the Fund may decrease and the investor may get back less than the amount invested. The income of the Fund from investment in securities may fluctuate and a part of the capita