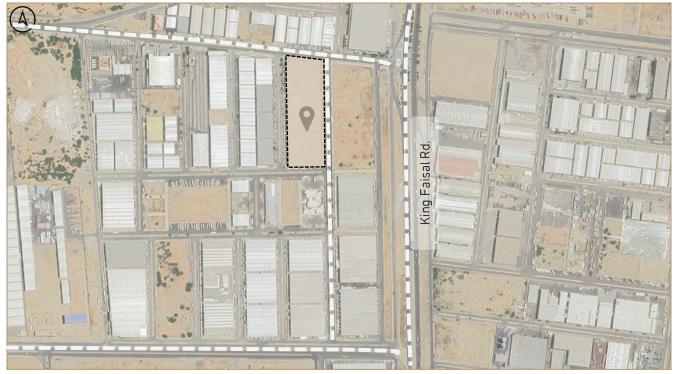

| Property Description | The property consists of two warehouses |
|----------------------|-----------------------------------------|
| Own Assumptions      | -                                       |

# **Property Location**

 Location: The property is located in the south of Jeddah is one of the distinguished neighborhoods. AI-Wadi district, in which the demand is concentrated on warehouses. The location is distinguished in terms of easy access to an attractive area for logistics services, as it is distinguished by its proximity to the Jeddah Islamic Port and the industrial area. The location is characterized by easy access and proximity to King Faisal Road and Corniche Road. The property is being used as a warehouse and is fully leased out.