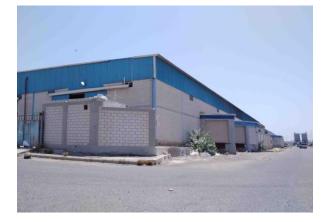

| Property Description | The property consists of two warehouses |
|----------------------|-----------------------------------------|
| Own Assumptions      | -                                       |

#### Determining the property subject to appraisal:

The subject property of this evaluation is the real estate property on the land area of 65,387.71 m<sup>2</sup> located in Al Wadi district, south of Jeddah.

# **Property Location**

 Location: The property is located in the south of Jeddah is one of the distinguished neighborhoods. AI-Wadi district, in which the demand is concentrated on warehouses. The location is distinguished in terms of easy access to an attractive area for logistics services, as it is distinguished by its proximity to the Jeddah Islamic Port and the industrial area. The location is characterized by easy access and proximity to King Faisal Road and Corniche Road. The property is being used as a warehouse and is fully leased out.