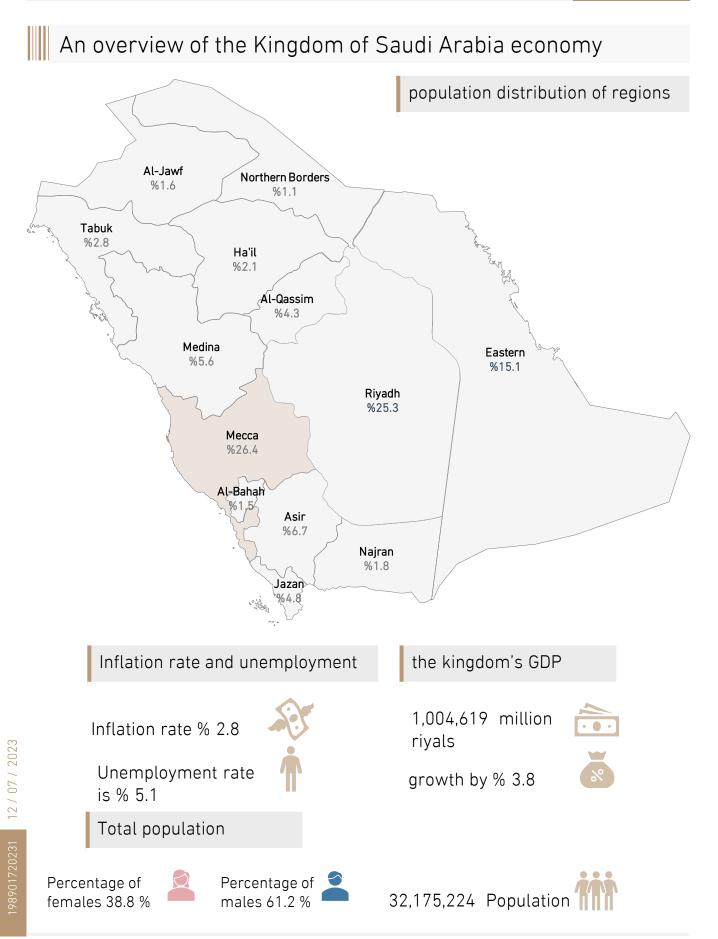

ions, and political events and trends.

#### Secondly. Risks of not having existing contracts

The Fund faces risks represented in the possibility of not being able to sign the lease and development contract, which may affect the value of the Fund.

#### Third. Real estate market risks

These are the conditions that affect the real estate market through the volume of supply and demand and the presence of new competitors in different sectors, which affects sales and rental values and occupancy rates in the future.



The industrial sector of Jeddah is witnessing a growth in the volume of demand, due to the growth of e-commerce and the emergence of modern stores, and the demand for the storage and warehouse sector is expected to increase.





# An overview of the Kingdom and Jeddah city











# general location of properties



#### Property description

The property is located in the south of Jeddah in AL-Wadi district. The real estate area is characterized as one of the most prominent logistics areas at the city level, and near it is located the first industrial city towards the north, and towards the south the second and third industrial cities.

The property is a warehouse surrounded by four streets on Al Wadi Street, and

the property can be accessed through King Faisal Road.

The area surrounding the property is a warehouse and warehouse area for the

most prominent companies and commercial groups.





# Summary and details of the property information



Client name

Al-Jazira Capital

Purpose of valuation

REIT fund purposes

Address of the real estate

Jeddah c