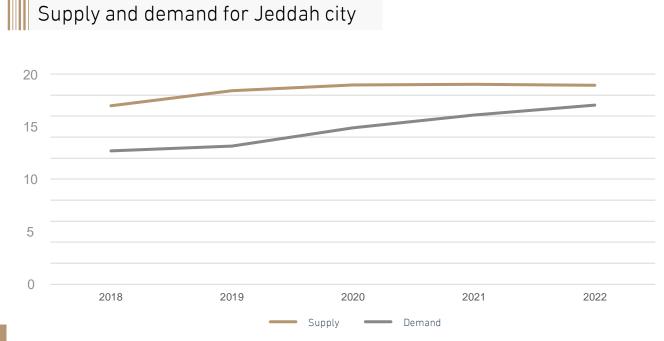

The market situation in the city of Jeddah Warehouse areas are concentrated in Jeddah in its south, specifically near the First Industrial City and Jeddah Islamic Port. It is the main area for warehouses, logistics, and distribution centers in the city of Jeddah. The decrease in the demand for warehouses has put pressure on the performance of warehouses in Jeddah, where rents in the market decreased by up to 15% during 2019 and 2020, now the market is witnessing stability in prices with a slight increase. It is expected that the demand for traditional warehouses will decrease and the demand for modern warehouses to adopt modern practices of supply chain management due to the potential growth of electronic commerce that depends on modern technologies and requires high specifications. This structural change in the warehousing and services sector is expected to increase the demand for modern high-tech logistics and distribution centers and warehouses. With the uncertainty prevailing in the market and the slowdown in global economic growth, the warehouse sector will likely be stable in the short term. However, it is expected that the logistics market will witness a state of recovery in the long term, with the emergence of the realization of the Saudi Vision 2030 and the National Transformation Program. It is expected that government spending will increase and thus the demand for warehouses and logistics services.