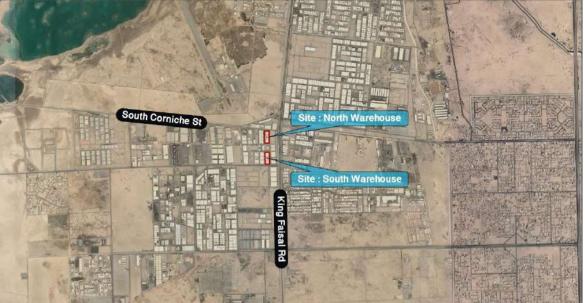

# **Property Location**

 Location: The property is located in the south of Jeddah is one of the distinguished neighborhoods. AI-Wadi district, in which the demand is concentrated on warehouses. The location is distinguished in terms of easy access to an attractive area for logistics services, as it is distinguished by its proximity to the Jeddah Islamic Port and the industrial area. The location is characterized by easy access and proximity to King Faisal Road and Corniche Road. The property is being used as a warehouse and is fully leased out.