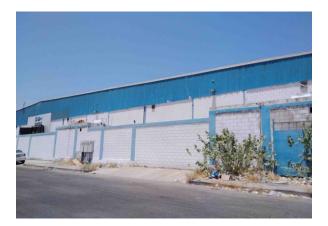

| Property Description | The property consists of two warehouses |
|----------------------|-----------------------------------------|
| Own Assumptions      | -                                       |

#### Determining the property subject to appraisal:

The subject property of this evaluation is the real estate property on the land area of 65,387.71 m<sup>2</sup> located in Al Wadi district, south of Jeddah.

# **Property Location**

 Location: The property is located in the south of Jeddah is one of the distinguished neighborhoods. AI-Wadi district, in which the demand is concentrated on warehouses. The location is distinguished in terms of easy access to an attractive area for logistics services, as it is distinguished by its proximity to the Jeddah Islamic Port and the industrial area. The location is characterized by easy access and proximity to King Faisal Road and Corniche Road. The property is being used as a warehouse and is fully leased out.