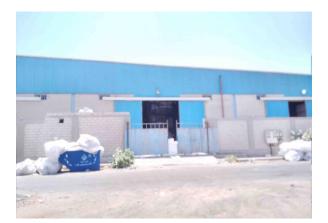

| Property Description | The property consists of two warehouses |
|----------------------|-----------------------------------------|
| Own Assumptions      | -                                       |

#### Determining the property subject to appraisal:

The subject property of this evaluation is the real estate property on the land area of 65,387.71 m<sup>2</sup> located in Al Wadi district, south of Jeddah.

# **Property Location**

 Location: The property is located in the south of Jeddah is one of the distinguished neighborhoods. AI-Wadi district, in which the demand is concentrated on warehouses. The location is distinguished in terms of easy access to an attractive area for logistics services, as it is distinguished by its proximity to the Jeddah Islamic Port and the industrial area. The location is characterized by easy access and proximity to King Faisal Road and Corniche Road. The property is being used as a warehouse and is fully leased out.