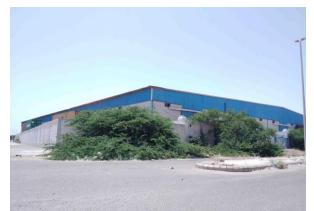

| Property Description | The property consists of two warehouses |
|----------------------|-----------------------------------------|
| Own Assumptions      | -                                       |

#### Determining the property subject to appraisal:

The subject property of this evaluation is the real estate property on the land area of 65,387.71 m<sup>2</sup> located in Al Wadi district, south of Jeddah.

# **Property Location**

 Location: The property is located in the south of Jeddah is one of the distinguished neighborhoods. AI-Wadi district, in which the demand is concentrated on warehouses. The location is distinguished in terms of easy access to an attractive area for logistics services, as it is distinguished by its proximity to the Jeddah Islamic Port and the industrial area. The location is characterized by easy access and proximity to King Faisal Road and Corniche Road. The property is being used as a warehouse and is fully leased out.