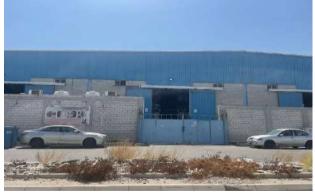

| Property Description | The property consists of two warehouses |
|----------------------|-----------------------------------------|
| Own Assumptions      | -                                       |

#### Determining the property subject to appraisal:

The subject property of this evaluation is the real estate property on the land area of 65,387.71 m<sup>2</sup> located in Al Wadi district, south of Jeddah.

# **Property Location**

 Location: The property is located in the south of Jeddah is one of the distinguished neighborhoods. AI-Wadi district, in which the demand is concentrated on warehouses. The location is distinguished in terms of easy access to an attractive area for logistics services, as it is distinguished by its proximity to the Jeddah Islamic Port and the industrial area. The location is characterized by easy access and proximity to King Faisal Road and Corniche Road. The property is being used as a warehouse and is fully leased out.