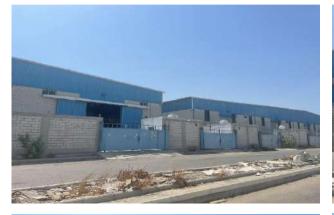

| Property Description | The property consists of two warehouses |
|----------------------|-----------------------------------------|
| Own Assumptions      | -                                       |

#### Determining the property subject to appraisal:

The subject property of this evaluation is the real estate property on the land area of 65,387.71 m<sup>2</sup> located in Al Wadi district, south of Jeddah.

# **Property Location**

 Location: The property is located in the south of Jeddah is one of the distinguished neighborhoods. AI-Wadi district, in which the demand is concentrated on warehouses. The location is distinguished in terms of easy access to an attractive area for logistics services, as it is distinguished by its proximity to the Jeddah Islamic Port and the industrial area. The location is characterized by easy access and proximity to King Faisal Road and Corniche Road. The property is being used as a warehouse and is fully leased out.