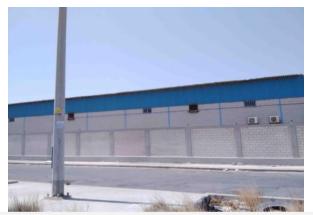

| Property Description | The property consists of two warehouses |
|----------------------|-----------------------------------------|
| Own Assumptions      | -                                       |

#### Determining the property subject to appraisal:

The subject property of this evaluation is the real estate property on the land area of 65,387.71 m<sup>2</sup> located in Al Wadi district, south of Jeddah.