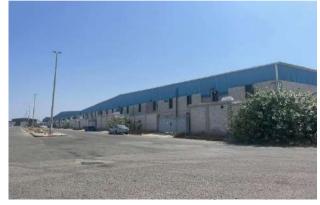

| Property Description | The property consists of two warehouses |
|----------------------|-----------------------------------------|
| Own Assumptions      | -                                       |

#### Determining the property subject to appraisal:

The subject property of this evaluation is the real estate property on the land area of 65,387.71 m<sup>2</sup> located in Al Wadi district, south of Jeddah.

# **Property Location**

 Location: The property is located in the south of Jeddah is one of the distinguished neighborhoods. AI-Wadi district, in which the demand is concentrated on warehouses. The location is distinguished in terms of easy access to an attractive area for logistics services, as it is distinguished by its proximity to the Jeddah Islamic Port and the industrial area. The location is characterized by easy access and proximity to King Faisal Road and Corniche Road. The property is being used as a warehouse and is fully leased out.