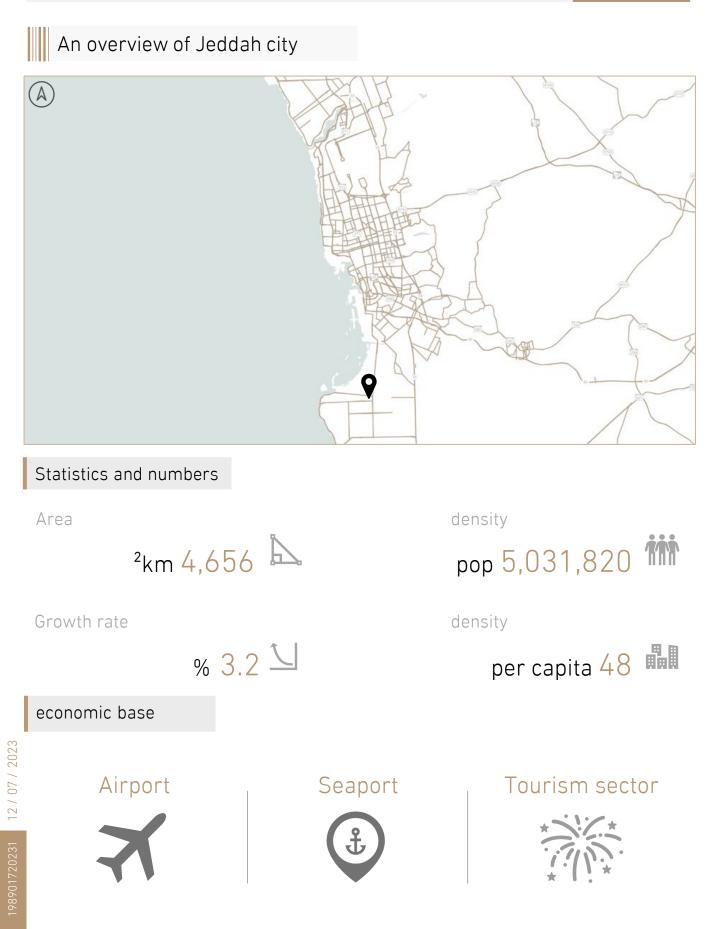

#### Determining the property subject to appraisal:

The subject property of this evaluation is the real estate property on the land area of 65,387.71 m<sup>2</sup> located in Al Wadi district, south of Jeddah.

# **Property Location**

 Location: The property is located in the south of Jeddah is one of the distinguished neighborhoods. AI-Wadi district, in which the demand is concentrated on warehouses. The location is distinguished in terms of easy access to an attractive area for logistics services, as it is distinguished by its proximity to the Jeddah Islamic Port and the industrial area. The location is characterized by easy access and proximity to King Faisal Road and Corniche Road. The property is being used as a warehouse and is fully leased out.