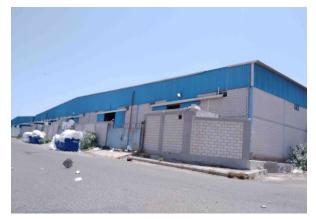

| Property Description | The property consists of two warehouses |
|----------------------|-----------------------------------------|
| Own Assumptions      | -                                       |

#### Determining the property subject to appraisal:

The subject property of this evaluation is the real estate property on the land area of 65,387.71 m<sup>2</sup> located in Al Wadi district, south of Jeddah.

# **Property Location**

 Location: The property is located in the south of Jeddah is one of the distinguished neighborhoods. AI-Wadi district, in which the demand is concentrated on warehouses. The location is distinguished in terms of easy access to an attractive area for logistics services, as it is distinguished by its proximity to the Jeddah Islamic Port and the industrial area. The location is characterized by easy access and proximity to King Faisal Road and Corniche Road. The property is being used as a warehouse and is fully leased out.