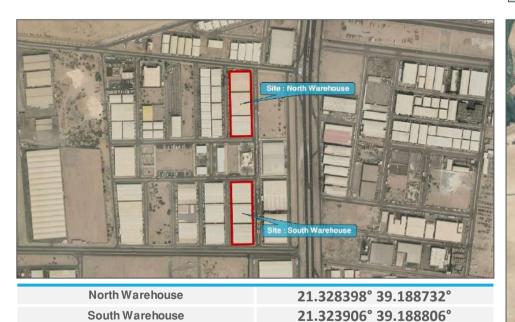

| Area m²             | Coord         | inates        | District         | City   | Region |
|---------------------|---------------|---------------|------------------|--------|--------|
| 33,591.63           | N: 21.328398° | E: 39.188732° | Al Wadi District | Jeddah | Makkah |
| Area m <sup>2</sup> | Coord         | inates        | District         | City   | Region |
| 31,796.08           | N: 21.323906° | E: 39.188806° | Al Wadi District | Jeddah | Makkah |

| Property Description | The property consists of two warehouses |
|----------------------|-----------------------------------------|
| Own Assumptions      | -                                       |