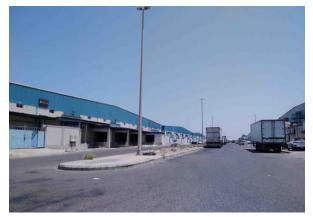

The market situation in the city of Jeddah Warehouse areas are concentrated in Jeddah in its south, specifically near the First Industrial City and Jeddah Islamic Port. It is the main area for warehouses, logistics, and distribution centers in the city of Jeddah. The decrease in the demand for warehouses has put pressure on the performance of warehouses in Jeddah, where rents in the market decreased by up to 15% during 2019 and 2020, now the market is witnessing stability in prices with a slight increase. It is expected that the demand for traditional warehouses will decrease and the demand for modern warehouses to adopt modern practices of supply chain management due to the potential growth of electronic commerce that depends on modern technologies and requires high specifications. This structural change in the warehousing and services sector is expected to increase the demand for modern high-tech logistics and distribution centers and warehouses. With the uncertainty prevailing in the market and the slowdown in global economic growth, the warehouse sector will likely be stable in the short term. However, it is expected that the logistics market will witness a state of recovery in the long term, with the emergence of the realization of the Saudi Vision 2030 and the National Transformation Program. It is expected that government spending will increase and thus the demand for warehouses and logistics services.

# **Property Location**

 Location: The property is located in the south of Jeddah is one of the distinguished neighborhoods. AI-Wadi district, in which the demand is concentrated on warehouses. The location is distinguished in terms of easy access to an attractive area for logistics services, as it is distinguished by its proximity to the Jeddah Islamic Port and the industrial area. The location is characterized by easy access and proximity to King Faisal Road and Corniche Road. The property is being used as a warehouse and is fully leased out.