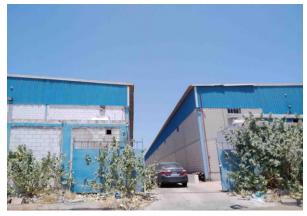

| Property Description | The property consists of two warehouses |
|----------------------|-----------------------------------------|
| Own Assumptions      | -                                       |

# **Property Location**

 Location: The property is located in the south of Jeddah is one of the distinguished neighborhoods. AI-Wadi district, in which the demand is concentrated on warehouses. The location is distinguished in terms of easy access to an attractive area for logistics services, as it is distinguished by its proximity to the Jeddah Islamic Port and the industrial area. The location is characterized by easy access and proximity to King Faisal Road and Corniche Road. The property is being used as a warehouse and is fully leased out.