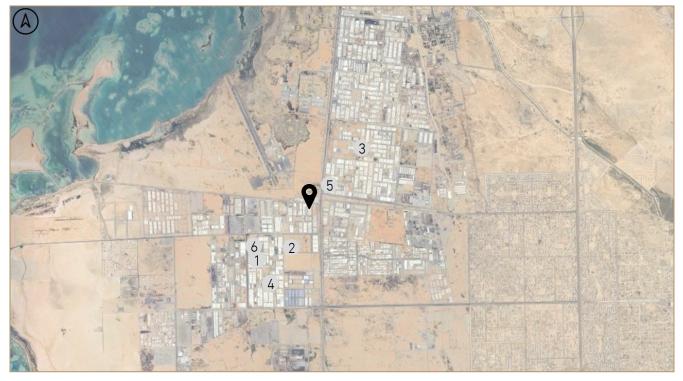

#### Determining the property subject to appraisal:

The subject property of this evaluation is the real estate property on the land area of 65,387.71 m<sup>2</sup> located in Al Wadi district, south of Jeddah.

# **Property Location**

 Location: The property is located in the south of Jeddah is one of the distinguished neighborhoods. AI-Wadi district, in which the demand is concentrated on warehouses. The location is distinguished in terms of easy access to an attractive area for logistics services, as it is distinguished by its proximity to the Jeddah Islamic Port and the industrial area. The location is characterized by easy access and proximity to King Faisal Road and Corniche Road. The property is being used as a warehouse and is fully leased out.