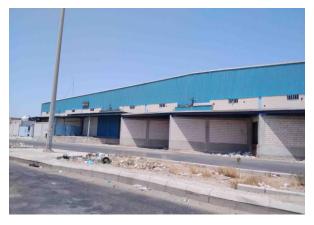

| Property Description | The property consists of two warehouses |
|----------------------|-----------------------------------------|
| Own Assumptions      | -                                       |

#### Determining the property subject to appraisal:

The subject property of this evaluation is the real estate property on the land area of 65,387.71 m<sup>2</sup> located in Al Wadi district, south of Jeddah.

# **Property Location**

 Location: The property is located in the south of Jeddah is one of the distinguished neighborhoods. AI-Wadi district, in which the demand is concentrated on warehouses. The location is distinguished in terms of easy access to an attractive area for logistics services, as it is distinguished by its proximity to the Jeddah Islamic Port and the industrial area. The location is characterized by easy access and proximity to King Faisal Road and Corniche Road. The property is being used as a warehouse and is fully leased out.