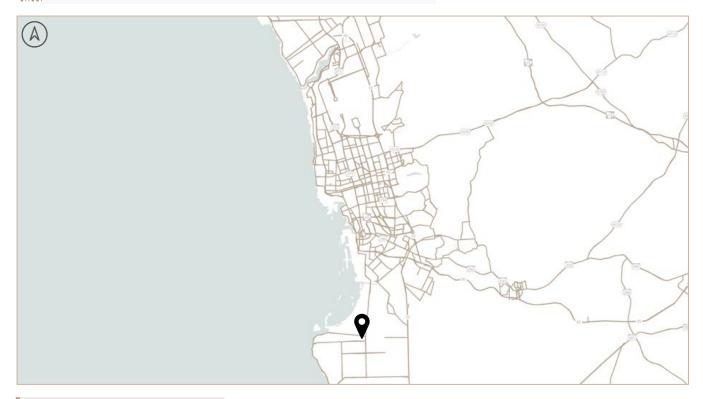

#### Determining the property subject to appraisal:

The subject property of this evaluation is the real estate property on the land area of 65,387.71 m<sup>2</sup> located in Al Wadi district, south of Jeddah.

# **Property Location**

 Location: The property is located in the south of Jeddah is one of the distinguished neighborhoods. AI-Wadi district, in which the demand is concentrated on warehouses. The location is distinguished in terms of easy access to an attractive area for logistics services, as it is distinguished by its proximity to the Jeddah Islamic Port and the industrial area. The location is characterized by easy access and proximity to King Faisal Road and Corniche Road. The property is being used as a warehouse and is fully leased out.