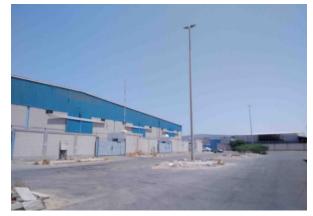

| Property Description | The property consists of two warehouses |
|----------------------|-----------------------------------------|
| Own Assumptions      | -                                       |

#### Determining the property subject to appraisal:

The subject property of this evaluation is the real estate property on the land area of 65,387.71 m<sup>2</sup> located in Al Wadi district, south of Jeddah.

# **Property Location**

 Location: The property is located in the south of Jeddah is one of the distinguished neighborhoods. AI-Wadi district, in which the demand is concentrated on warehouses. The location is distinguished in terms of easy access to an attractive area for logistics services, as it is distinguished by its proximity to the Jeddah Islamic Port and the industrial area. The location is characterized by easy access and proximity to King Faisal Road and Corniche Road. The property is being used as a warehouse and is fully leased out.