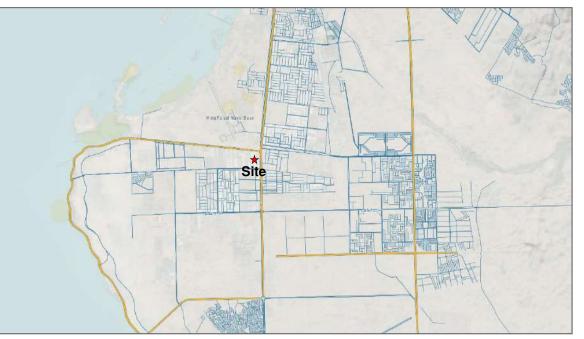

#### Determining the property subject to appraisal:

The subject property of this evaluation is the real estate property on the land area of 65,387.71 m<sup>2</sup> located in Al Wadi district, south of Jeddah.

# **Property Location**

 Location: The property is located in the south of Jeddah is one of the distinguished neighborhoods. AI-Wadi district, in which the demand is concentrated on warehouses. The location is distinguished in terms of easy access to an attractive area for logistics services, as it is distinguished by its proximity to the Jeddah Islamic Port and the industrial area. The location is characterized by easy access and proximity to King Faisal Road and Corniche Road. The property is being used as a warehouse and is fully leased out.