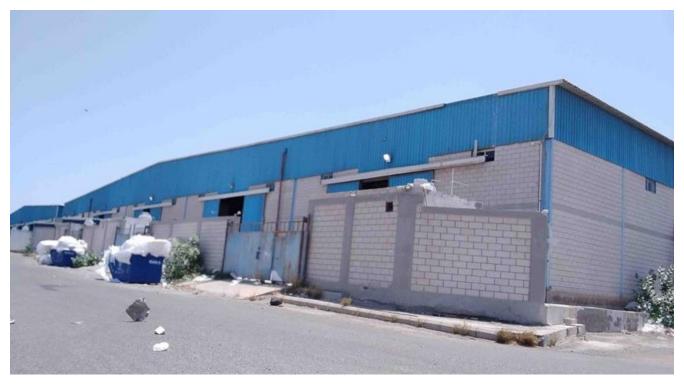

| Property Description | The property consists of two warehouses |
|----------------------|-----------------------------------------|
| Own Assumptions      | -                                       |

#### Determining the property subject to appraisal:

The subject property of this evaluation is the real estate property on the land area of 65,387.71 m<sup>2</sup> located in Al Wadi district, south of Jeddah.

# **Property Location**

 Location: The property is located in the south of Jeddah is one of the distinguished neighborhoods. AI-Wadi district, in which the demand is concentrated on warehouses. The location is distinguished in terms of easy access to an attractive area for logistics services, as it is distinguished by its proximity to the Jeddah Islamic Port and the industrial area. The location is characterized by easy access and proximity to King Faisal Road and Corniche Road. The property is being used as a warehouse and is fully leased out.