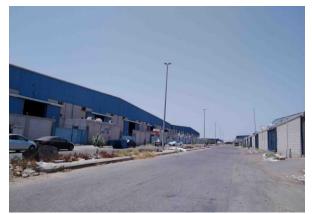

| Property Description | The property consists of two warehouses |
|----------------------|-----------------------------------------|
| Own Assumptions      | -                                       |

#### Determining the property subject to appraisal:

The subject property of this evaluation is the real estate property on the land area of 65,387.71 m<sup>2</sup> located in Al Wadi district, south of Jeddah.

# **Property Location**

 Location: The property is located in the south of Jeddah is one of the distinguished neighborhoods. AI-Wadi district, in which the demand is concentrated on warehouses. The location is distinguished in terms of easy access to an attractive area for logistics services, as it is distinguished by its proximity to the Jeddah Islamic Port and the industrial area. The location is characterized by easy access and proximity to King Faisal Road and Corniche Road. The property is being used as a warehouse and is fully leased out.