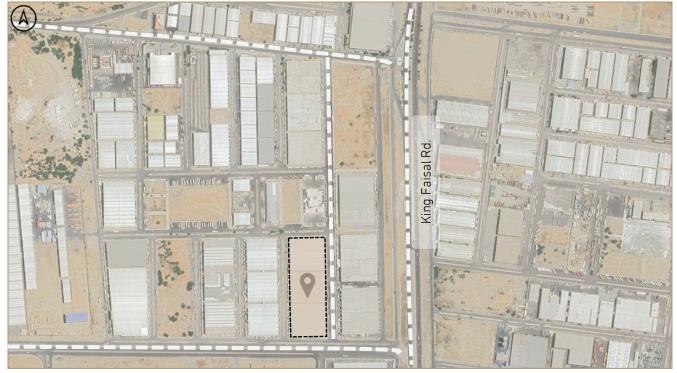

#### Determining the property subject to appraisal:

The subject property of this evaluation is the real estate property on the land area of 65,387.71 m<sup>2</sup> located in Al Wadi district, south of Jeddah.

# **Property Location**

 Location: The property is located in the south of Jeddah is one of the distinguished neighborhoods. AI-Wadi district, in which the demand is concentrated on warehouses. The location is distinguished in terms of easy access to an attractive area for logistics services, as it is distinguished by its proximity to the Jeddah Islamic Port and the industrial area. The location is characterized by easy access and proximity to King Faisal Road and Corniche Road. The property is being used as a warehouse and is fully leased out.