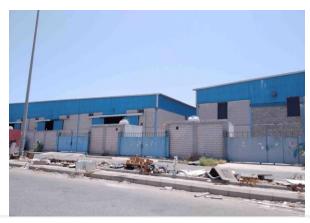

| Property Description | The property consists of two warehouses |
|----------------------|-----------------------------------------|
| Own Assumptions      | -                                       |

#### Determining the property subject to appraisal:

The subject property of this evaluation is the real estate property on the land area of 65,387.71 m<sup>2</sup> located in Al Wadi district, south of Jeddah.

# **Property Location**

 Location: The property is located in the south of Jeddah is one of the distinguished neighborhoods. AI-Wadi district, in which the demand is concentrated on warehouses. The location is distinguished in terms of easy access to an attractive area for logistics services, as it is distinguished by its proximity to the Jeddah Islamic Port and the industrial area. The location is characterized by easy access and proximity to King Faisal Road and Corniche Road. The property is being used as a warehouse and is fully leased out.