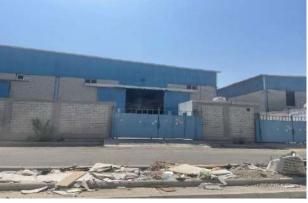

| Property Description | The property consists of two warehouses |
|----------------------|-----------------------------------------|
| Own Assumptions      | -                                       |

#### Determining the property subject to appraisal:

The subject property of this evaluation is the real estate property on the land area of 65,387.71 m<sup>2</sup> located in Al Wadi district, south of Jeddah.

# **Property Location**

 Location: The property is located in the south of Jeddah is one of the distinguished neighborhoods. AI-Wadi district, in which the demand is concentrated on warehouses. The location is distinguished in terms of easy access to an attractive area for logistics services, as it is distinguished by its proximity to the Jeddah Islamic Port and the industrial area. The location is characterized by easy access and proximity to King Faisal Road and Corniche Road. The property is being used as a warehouse and is fully leased out.