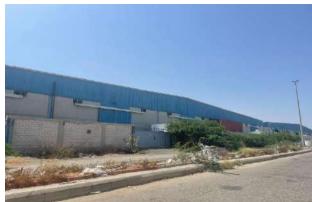

| Property Description | The property consists of two warehouses |
|----------------------|-----------------------------------------|
| Own Assumptions      | -                                       |

#### Determining the property subject to appraisal:

The subject property of this evaluation is the real estate property on the land area of 65,387.71 m<sup>2</sup> located in Al Wadi district, south of Jeddah.

# **Property Location**

 Location: The property is located in the south of Jeddah is one of the distinguished neighborhoods. AI-Wadi district, in which the demand is concentrated on warehouses. The location is distinguished in terms of easy access to an attractive area for logistics services, as it is distinguished by its proximity to the Jeddah Islamic Port and the industrial area. The location is characterized by easy access and proximity to King Faisal Road and Corniche Road. The property is being used as a warehouse and is fully leased out.