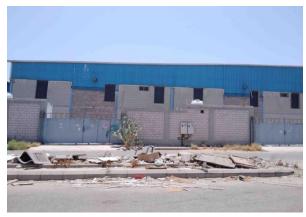

| Property Description | The property consists of two warehouses |
|----------------------|-----------------------------------------|
| Own Assumptions      | -                                       |

#### Determining the property subject to appraisal:

The subject property of this evaluation is the real estate property on the land area of 65,387.71 m<sup>2</sup> located in Al Wadi district, south of Jeddah.

# **Property Location**

 Location: The property is located in the south of Jeddah is one of the distinguished neighborhoods. AI-Wadi district, in which the demand is concentrated on warehouses. The location is distinguished in terms of easy access to an attractive area for logistics services, as it is distinguished by its proximity to the Jeddah Islamic Port and the industrial area. The location is characterized by easy access and proximity to King Faisal Road and Corniche Road. The property is being used as a warehouse and is fully leased out.