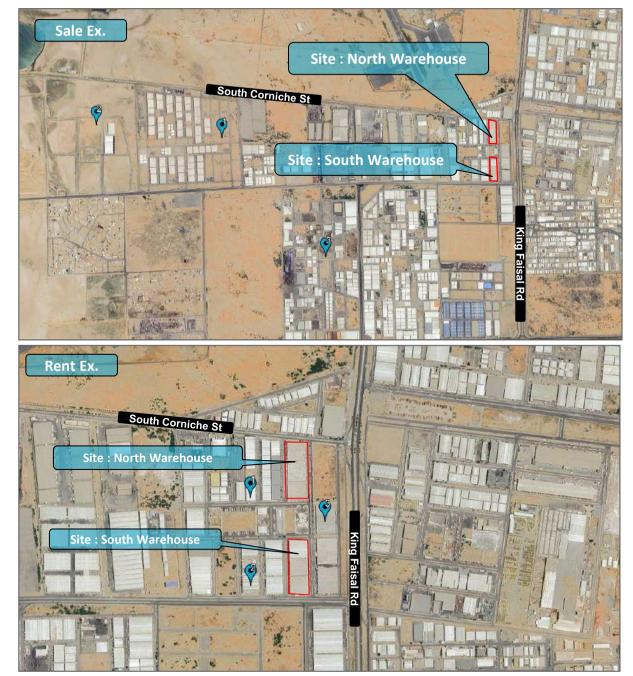

#### Determining the property subject to appraisal:

The subject property of this evaluation is the real estate property on the land area of 65,387.71 m<sup>2</sup> located in Al Wadi district, south of Jeddah.

# **Property Location**

 Location: The property is located in the south of Jeddah is one of the distinguished neighborhoods. AI-Wadi district, in which the demand is concentrated on warehouses. The location is distinguished in terms of easy access to an attractive area for logistics services, as it is distinguished by its proximity to the Jeddah Islamic Port and the industrial area. The location is characterized by easy access and proximity to King Faisal Road and Corniche Road. The property is being used as a warehouse and is fully leased out.