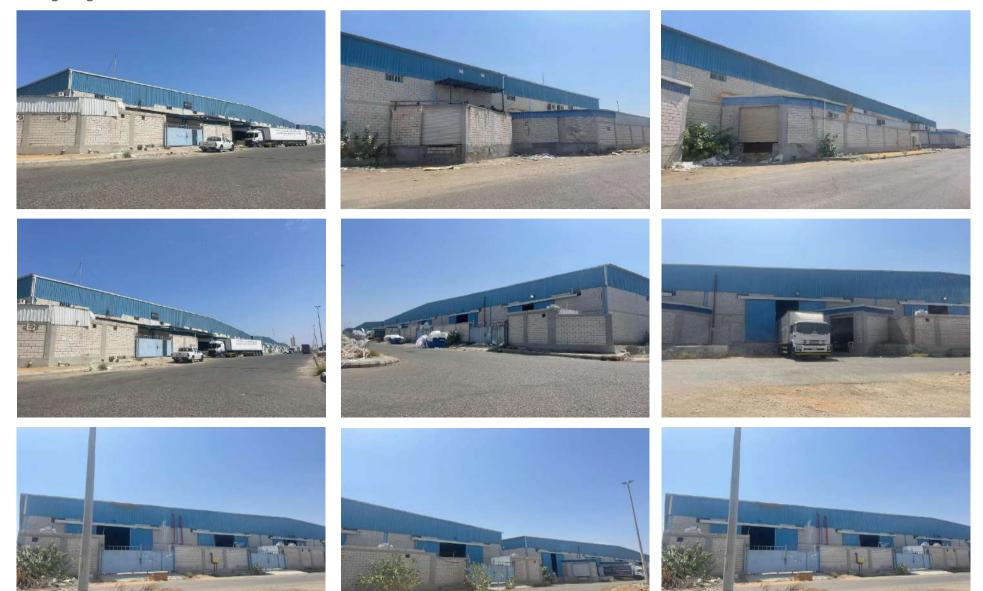

| Property Description | The property consists of two warehouses |
|----------------------|-----------------------------------------|
| Own Assumptions      | -                                       |

#### Determining the property subject to appraisal:

The subject property of this evaluation is the real estate property on the land area of 65,387.71 m<sup>2</sup> located in Al Wadi district, south of Jeddah.

# **Property Location**

 Location: The property is located in the south of Jeddah is one of the distinguished neighborhoods. AI-Wadi district, in which the demand is concentrated on warehouses. The location is distinguished in terms of easy access to an attractive area for logistics services, as it is distinguished by its proximity to the Jeddah Islamic Port and the industrial area. The location is characterized by easy access and proximity to King Faisal Road and Corniche Road. The property is being used as a warehouse and is fully leased out.