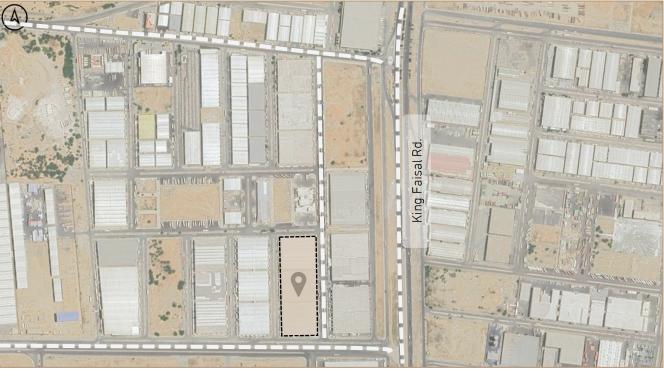

#### Determining the property subject to appraisal:

The subject property of this evaluation is the real estate property on the land area of 65,387.71 m<sup>2</sup> located in Al Wadi district, south of Jeddah.

# **Property Location**

 Location: The property is located in the south of Jeddah is one of the distinguished neighborhoods. AI-Wadi district, in which the demand is concentrated on warehouses. The location is distinguished in terms of easy access to an attractive area for logistics services, as it is distinguished by its proximity to the Jeddah Islamic Port and the industrial area. The location is characterized by easy access and proximity to King Faisal Road and Corniche Road. The property is being used as a warehouse and is fully leased out.