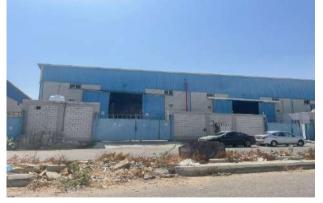

| Property Description | The property consists of two warehouses |
|----------------------|-----------------------------------------|
| Own Assumptions      | -                                       |

#### Determining the property subject to appraisal:

The subject property of this evaluation is the real estate property on the land area of 65,387.71 m<sup>2</sup> located in Al Wadi district, south of Jeddah.

# **Property Location**

 Location: The property is located in the south of Jeddah is one of the distinguished neighborhoods. AI-Wadi district, in which the demand is concentrated on warehouses. The location is distinguished in terms of easy access to an attractive area for logistics services, as it is distinguished by its proximity to the Jeddah Islamic Port and the industrial area. The location is characterized by easy access and proximity to King Faisal Road and Corniche Road. The property is being used as a warehouse and is fully leased out.