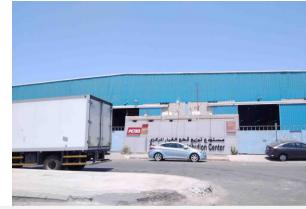

| Property Description | The property consists of two warehouses |
|----------------------|-----------------------------------------|
| Own Assumptions      | -                                       |

#### Determining the property subject to appraisal:

The subject property of this evaluation is the real estate property on the land area of 65,387.71 m<sup>2</sup> located in Al Wadi district, south of Jeddah.

# **Property Location**

 Location: The property is located in the south of Jeddah is one of the distinguished neighborhoods. AI-Wadi district, in which the demand is concentrated on warehouses. The location is distinguished in terms of easy access to an attractive area for logistics services, as it is distinguished by its proximity to the Jeddah Islamic Port and the industrial area. The location is characterized by easy access and proximity to King Faisal Road and Corniche Road. The property is being used as a warehouse and is fully leased out.