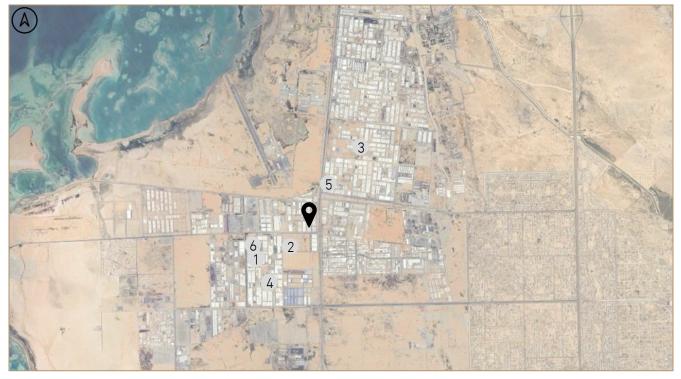

| Area m²             | Coord         | inates        | District         | City   | Region |
|---------------------|---------------|---------------|------------------|--------|--------|
| 33,591.63           | N: 21.328398° | E: 39.188732° | Al Wadi District | Jeddah | Makkah |
| Area m <sup>2</sup> | Coord         | inates        | District         | City   | Region |
| 31,796.08           | N: 21.323906° | E: 39.188806° | Al Wadi District | Jeddah | Makkah |

#### Determining the property subject to appraisal:

The subject property of this evaluation is the real estate property on the land area of 65,387.71 m<sup>2</sup> located in Al Wadi district, south of Jeddah.

# **Property Location**

 Location: The property is located in the south of Jeddah is one of the distinguished neighborhoods. AI-Wadi district, in which the demand is concentrated on warehouses. The location is distinguished in terms of easy access to an attractive area for logistics services, as it is distinguished by its proximity to the Jeddah Islamic Port and the industrial area. The location is characterized by easy access and proximity to King Faisal Road and Corniche Road. The property is being used as a warehouse and is fully leased out.