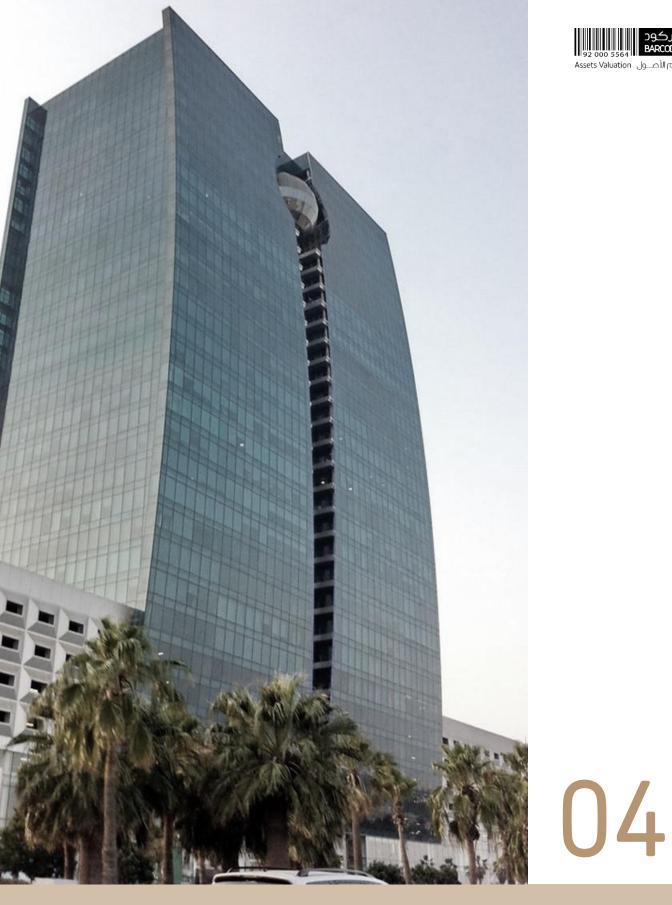

#### Determining the property subject to appraisal:

The subject property of this evaluation is the real estate property on the land area of 65,387.71 m<sup>2</sup> located in Al Wadi district, south of Jeddah.

# **Property Location**

 Location: The property is located in the south of Jeddah is one of the distinguished neighborhoods. AI-Wadi district, in which the demand is concentrated on warehouses. The location is distinguished in terms of easy access to an attractive area for logistics services, as it is distinguished by its proximity to the Jeddah Islamic Port and the industrial area. The location is characterized by easy access and proximity to King Faisal Road and Corniche Road. The property is being used as a warehouse and is fully leased out.