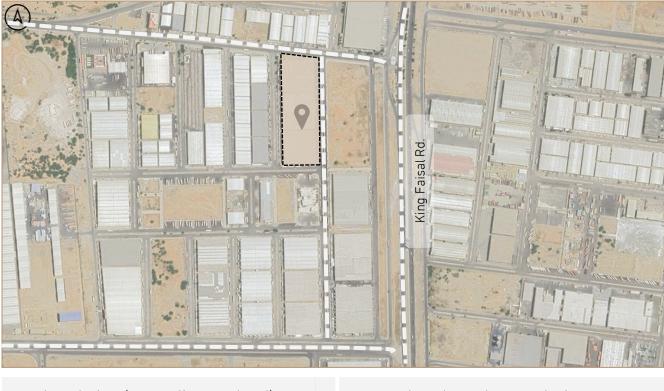

| Area m²             | Coord         | inates        | District         | City   | Region |
|---------------------|---------------|---------------|------------------|--------|--------|
| 33,591.63           | N: 21.328398° | E: 39.188732° | Al Wadi District | Jeddah | Makkah |
| Area m <sup>2</sup> | Coord         | inates        | District         | City   | Region |
| 31,796.08           | N: 21.323906° | E: 39.188806° | Al Wadi District | Jeddah | Makkah |

#### Determining the property subject to appraisal:

The subject property of this evaluation is the real estate property on the land area of 65,387.71 m<sup>2</sup> located in Al Wadi district, south of Jeddah.

# **Property Location**

 Location: The property is located in the south of Jeddah is one of the distinguished neighborhoods. AI-Wadi district, in which the demand is concentrated on warehouses. The location is distinguished in terms of easy access to an attractive area for logistics services, as it is distinguished by its proximity to the Jeddah Islamic Port and the industrial area. The location is characterized by easy access and proximity to King Faisal Road and Corniche Road. The property is being used as a warehouse and is fully leased out.