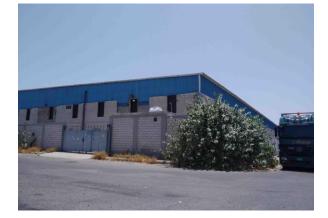

| Property Description | The property consists of two warehouses |
|----------------------|-----------------------------------------|
| Own Assumptions      | -                                       |

# **Property Location**

 Location: The property is located in the south of Jeddah is one of the distinguished neighborhoods. AI-Wadi district, in which the demand is concentrated on warehouses. The location is distinguished in terms of easy access to an attractive area for logistics services, as it is distinguished by its proximity to the Jeddah Islamic Port and the industrial area. The location is characterized by easy access and proximity to King Faisal Road and Corniche Road. The property is being used as a warehouse and is fully leased out.