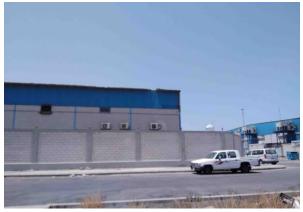

| Property Description | The property consists of two warehouses |
|----------------------|-----------------------------------------|
| Own Assumptions      | -                                       |

#### Determining the property subject to appraisal:

The subject property of this evaluation is the real estate property on the land area of 65,387.71 m<sup>2</sup> located in Al Wadi district, south of Jeddah.

# **Property Location**

 Location: The property is located in the south of Jeddah is one of the distinguished neighborhoods. AI-Wadi district, in which the demand is concentrated on warehouses. The location is distinguished in terms of easy access to an attractive area for logistics services, as it is distinguished by its proximity to the Jeddah Islamic Port and the industrial area. The location is characterized by easy access and proximity to King Faisal Road and Corniche Road. The property is being used as a warehouse and is fully leased out.