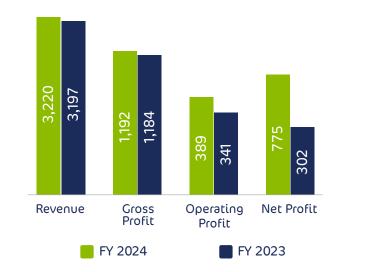

NADEC Consolidated Financial Results for the Year Ended 31 December 2024 (Twelve Months)

| Elements                       | Current Year      | Last Year         | Change % |
|--------------------------------|-------------------|-------------------|----------|
| Sales/ Revenue                 | 步3,220.40         | <b>兆 3,196.97</b> | 0.73     |
| Gross Profit                   | <b>非 1,192.32</b> | <b>兆 1,183.74</b> | 0.72     |
| Operating Profit               | 步389.40           | 步340.64           | 14.31    |
| Net Profit after Zakat and Tax | 步774.63           | 步302.06           | 156.45   |
| Total Comprehensive income     | <b>非705.88</b>    | <b>兆 312.00</b>   | 126.24   |
| Total Share Holders Equity     | <b>堆4,296.93</b>  | 步3,592.84         | 19.60    |
| Earnings Per Share             | <b>±2.57</b>      | <b>北1.77</b>      |          |

All figures are in (Millions) Saudi Arabian Riyals