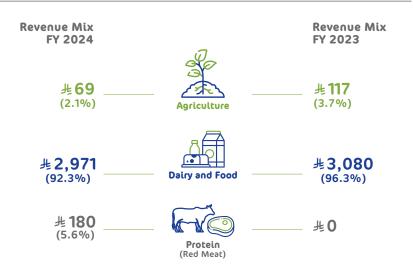

### 7 General Comments:

- NADEC has reported a strong performance outlook supported by operational business and through returns from the long-term Investments.
- NADEC's revenue increased by 0.73% compared to the previous year, primarily driven by the Protein (Red Meat) segment sales of #180.29 million. This growth was partially offset by a 3.59% decrease in dairy and beverages revenue and a 28.50% decrease in agricultural segment revenue. The company remains focused on sustainable growth and expansion.
- Protein (Red Meat) segment generated #180.3 million in its first year of operation, strengthening the foundation for achieving NADEC's ambitious "New Dawn" strategy.