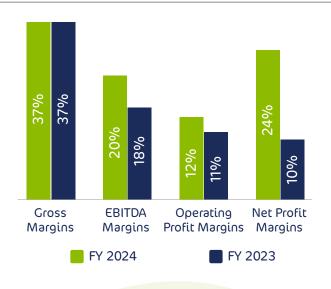

All figures are in (Millions) Saudi Arabian Riyals

|                | Margins |       |       |
|----------------|---------|-------|-------|
| Gross Profit % | 37.04   | 37.03 | 0.01  |
| Operating %    | 12.10   | 10.65 | 1.45  |
| Net Profit %   | 24.07   | 9.45  | 14.62 |

All figures in (Percentage)

6 Auditors' Opinion: Unmodified opinion.