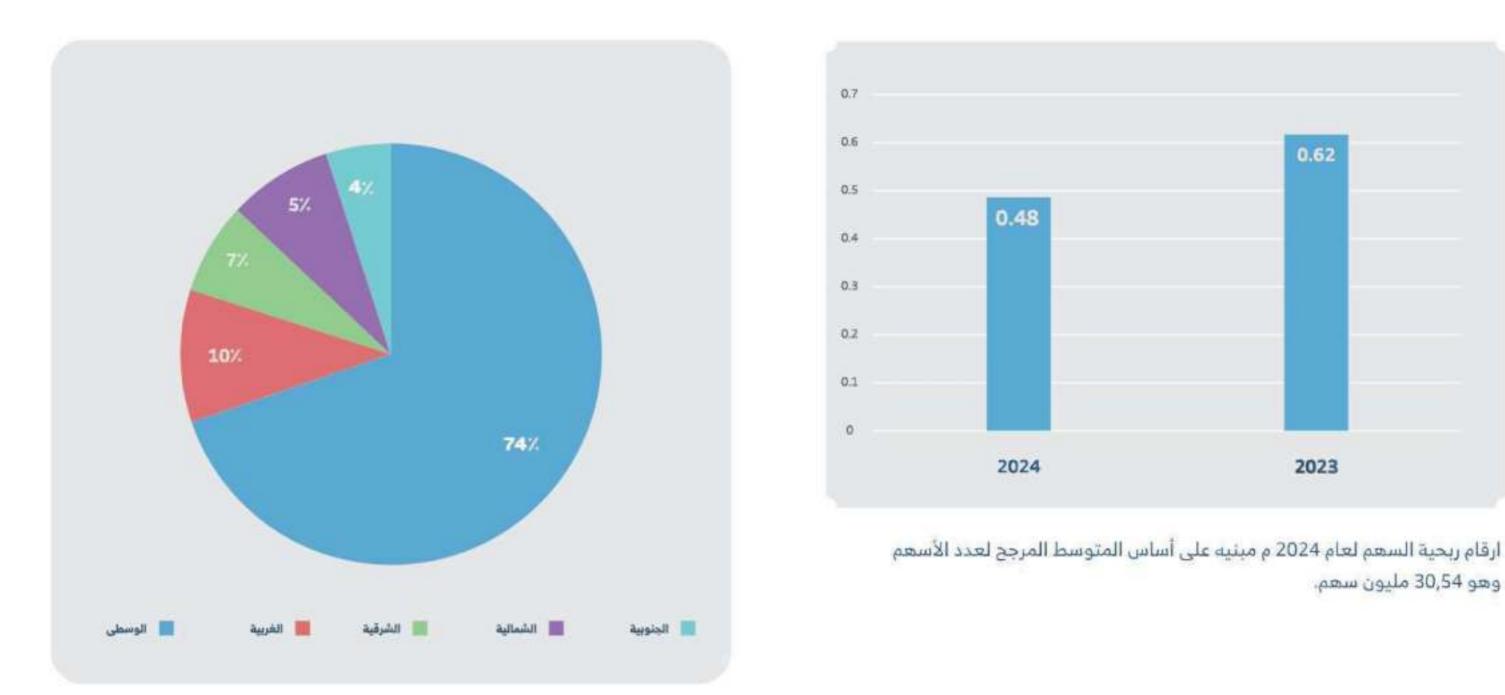

ت الشركة توظيف التدفقات النقدية المتولدة من الانشطة التشغيلية في توسيع حجم عمليات الشركة .

#### تطور الالتزامات و حقوق الملكية ( بالمليون ريال )



#### المبيعات و صافي الربح



بلغت المبيعات المحققــة خلال عام 2024 م مبلغ 113.55 مليون ريال توزعت بنسيــــة %80 لقطــاع الثياب في حين بلغــت مساهمة قطاع الاقمشة %18 وبلــغ صافي الربح لعـــام 2024 مبلــغ 14,80 مليون ريال، حيث بلغ صافي ربح قطاع الثياب11.84 مليون ريال بنسبة 80 % من صافي الربح في حين بلغ صافي ربح قطاع الأقمشة 2.66 مليون ريال بنسبة 18 %, وبلغ ربـــح قطاع المستلزمات0.30 مليون ريال بنسبة 2% .



حققـت الشـركة مبيعـات خـلال عـام 2024 بقيمـة 113.55 مليو ن ريا ل وذلك بزيادة قدرها 16% عن عام 2023م في حين بلغ صافي الربح 14,80 مليون ريال وذلك بإنخفاض قدره 21% عن عام 2023م .





التحليل والتوزيع الجغرافي لإيرادات الشركة وشركاتها التابعة



بلغــت مبيعــات الشركة خلال عــام 2024 نحو 113.55 مليون ريال توزعــت بشكل رئيســــي داخل المملكة العربية السعودية، حيث ساهمت المنطقة الوسطى والمنطقة الغربية بالنصيب الاكبر من المبيعات .





وهو 30,54 مليون سهم.



| بيان         | افتتاحی<br>(1-1-2024) | مفتوح      | مىبىدد     | الرصيد في<br>31-12-2024) |
|--------------|-----------------------|------------|------------|--------------------------|
| مصرف الانماء | 5,016,755             | 19,857,933 | 7,576,294  | 17,298,394               |
| البنك الأهلي | 0                     | 3,196,934  | 0          | 3,196,934                |
| مصرف الراجحي | 10,000,000            | 10,000,000 | 10,828,182 | 9,171,818                |
| الإجمالي     | 15,016,755            | 33,054,866 | 18,404,476 | 29,667,145               |

تخضع الشـركة للــز