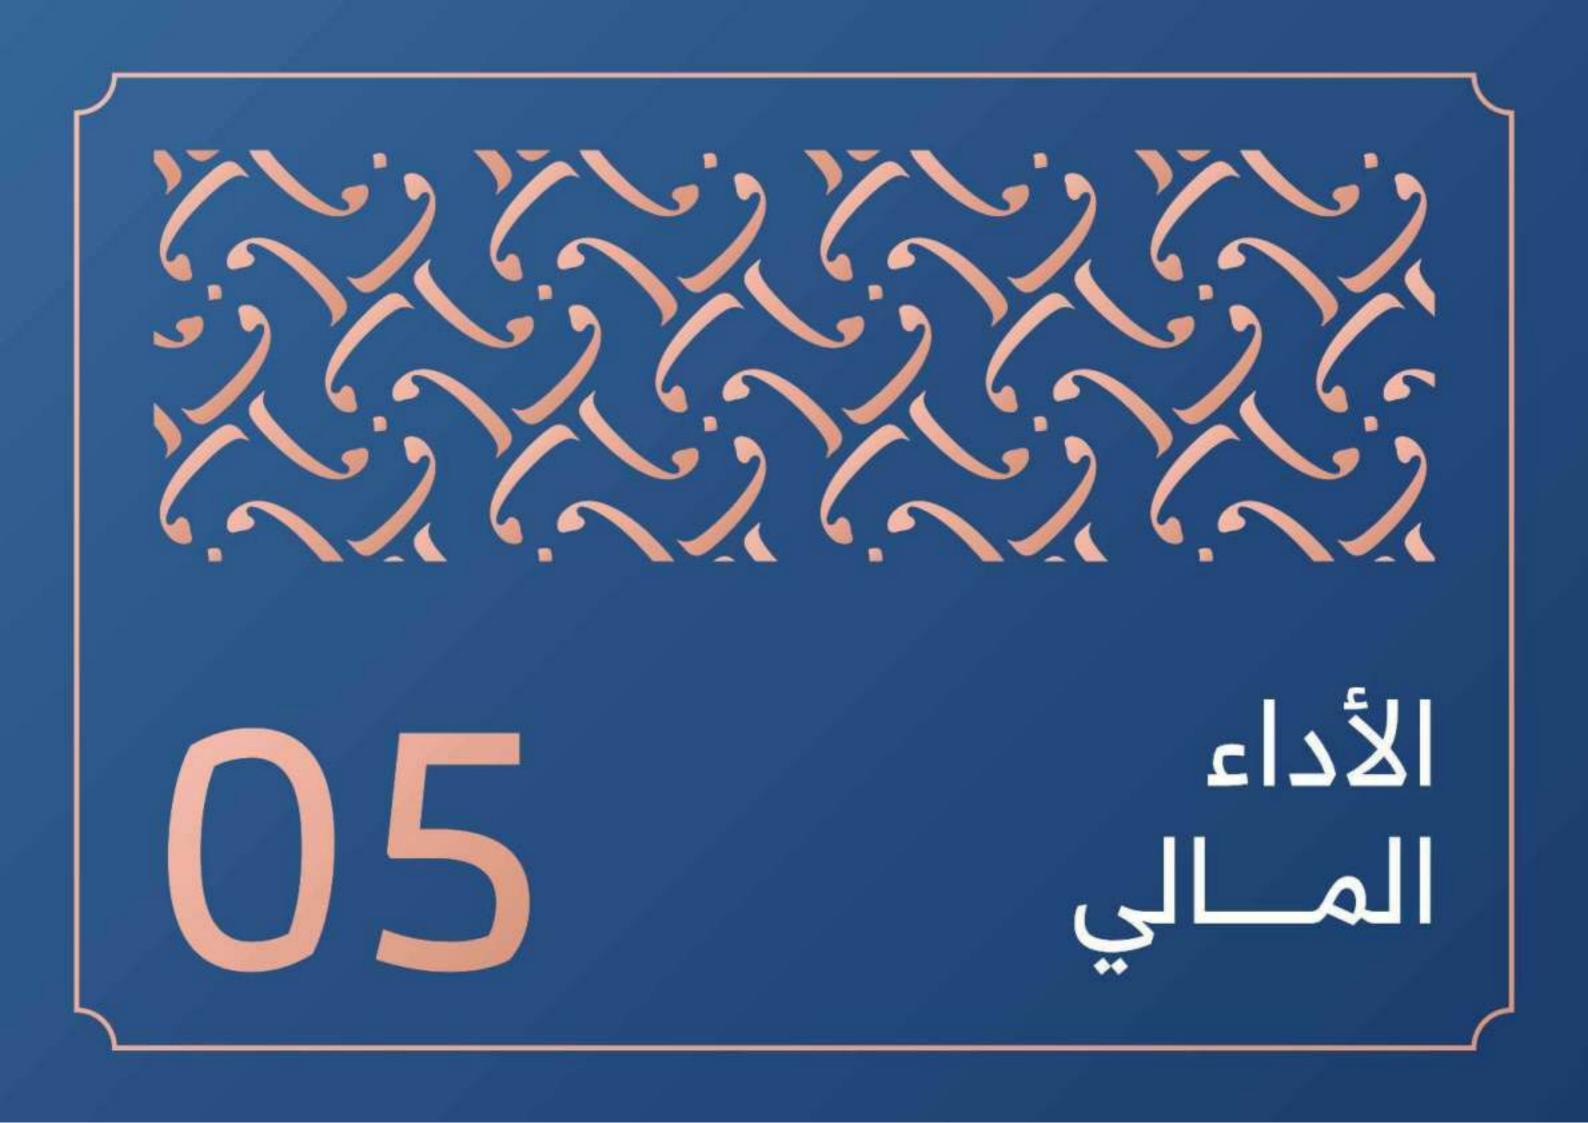

نجحت إدارة المبيعات في تحقيق زيادة ملحوظة في أرقام المبيعات مقارنة بعام 2023، حيث ارتفعت الإيـرادات بمقـدار 15 مليون ريال تقريباً، وجـاء هذا الإنجاز رغم التحديات التي فرضها ارتفاع التكاليف التشغيلية واللوجستية، ما دفع الإدارة إلى تعديل الأسعار بما يتماشى مع سياسة الشـركة، لضمان استمرارية الإنتاج والحفاظ على الحصة السوقية. وعلى الرغم من هذه التحديات، تمكنت الإدارة مـن تعزيز ثقة العـملاء من خلال إثبات قدرة الشـركة على مواكبة التغيرات والتعامل بمرونة وكفاءة مع المسـتجدات، بما يحقق أهداف الشـركة ويلبي تطلعات العملاء.