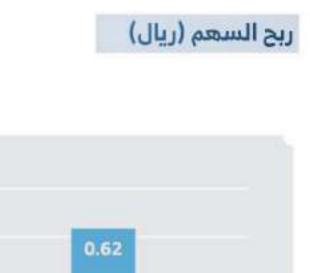

عات المحققــة خلال عام 2024 م مبلغ 113.55 مليون ريال توزعت بنسيــــة %80 لقطــاع الثياب في حين بلغــت مساهمة قطاع الاقمشة %18 وبلــغ صافي الربح لعـــام 2024 مبلــغ 14,80 مليون ريال، حيث بلغ صافي ربح قطاع الثياب11.84 مليون ريال بنسبة 80 % من صافي الربح في حين بلغ صافي ربح قطاع الأقمشة 2.66 مليون ريال بنسبة 18 %, وبلغ ربـــح قطاع المستلزمات0.30 مليون ريال بنسبة 2% .



حققـت الشـركة مبيعـات خـلال عـام 2024 بقيمـة 113.55 مليو ن ريا ل وذلك بزيادة قدرها 16% عن عام 2023م في حين بلغ صافي الربح 14,80 مليون ريال وذلك بإنخفاض قدره 21% عن عام 2023م .





التحليل والتوزيع الجغرافي لإيرادات الشركة وشركاتها التابعة



بلغــت مبيعــات الشركة خلال عــام 2024 نحو 113.55 مليون ريال توزعــت بشكل رئيســــي داخل المملكة العربية السعودية، حيث ساهمت المنطقة الوسطى والمنطقة الغربية بالنصيب الاكبر من المبيعات .





وهو 30,54 مليون سهم.



| بيان         | افتتاحی<br>(1-1-2024) | مفتوح      | مىبىدد     | الرصيد في<br>31-12-2024) |
|--------------|-----------------------|------------|------------|--------------------------|
| مصرف الانماء | 5,016,755             | 19,857,933 | 7,576,294  | 17,298,394               |
| البنك الأهلي | 0                     | 3,196,934  | 0          | 3,196,934                |
| مصرف الراجحي | 10,000,000            | 10,000,000 | 10,828,182 | 9,171,818                |
| الإجمالي     | 15,016,755            | 33,054,866 | 18,404,476 | 29,667,145               |

تخضع الشـركة للــزكاة وفقــا لأنظمـــة الهيئة العامــة للــزكاة والدخــل فــى المملكة العربيــة الســعودية ويتم تحميــل مصروف الزكاة علــى قائمة الدخــل الموحدة. وتم تقديم إقرارات الزكاة حتى عام 2023م وسداد