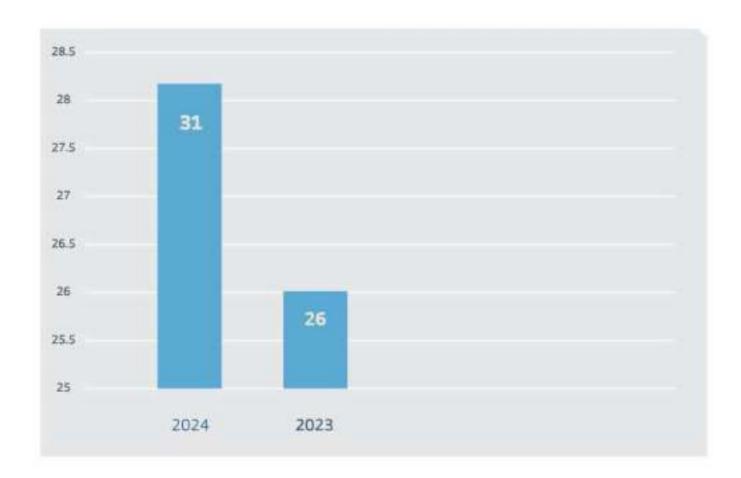

نجحت إدارة المبيعات في تحقيق زيادة ملحوظة في أرقام المبيعات مقارنة بعام 2023، حيث ارتفعت الإيـرادات بمقـدار 15 مليون ريال تقريباً، وجـاء هذا الإنجاز رغم التحديات التي فرضها ارتفاع التكاليف التشغيلية واللوجستية، ما دفع الإدارة إلى تعديل الأسعار بما يتماشى مع سياسة الشـركة، لضمان استمرارية الإنتاج والحفاظ على الحصة السوقية. وعلى الرغم من هذه التحديات، تمكنت الإدارة مـن تعزيز ثقة العـملاء من خلال إثبات قدرة الشـركة على مواكبة التغيرات والتعامل بمرونة وكفاءة مع المسـتجدات، بما يحقق أهداف الشـركة ويلبي تطلعات العملاء.