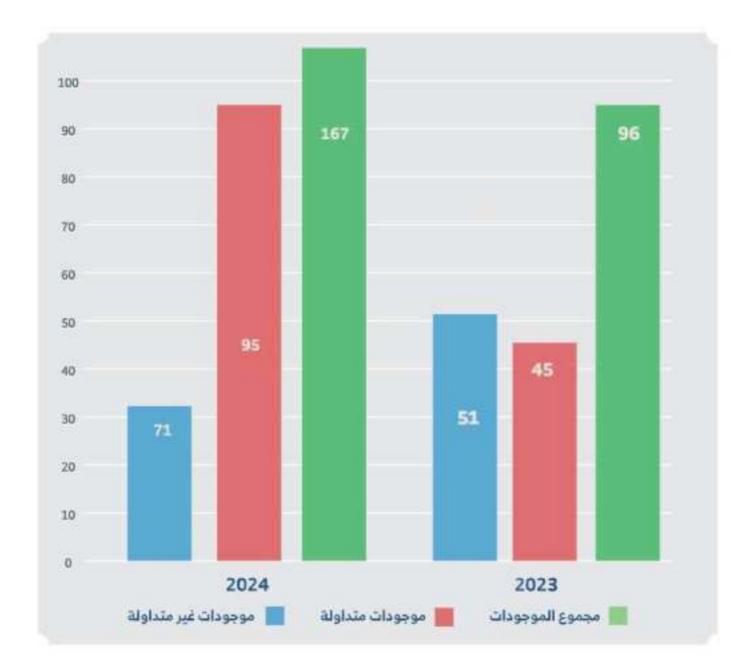

| 5,661,871  | 36,030,270 | 29,848,957 | 44,996,894 | 95,253,614  |
| مطلوبات متداولة              | 17,718,777 | 39,910,635 | 24,409,089 | 20,496,413 | 48,922,979  |
| مطلوبات لير متداولة          | 23,076,044 | 22,052,628 | 12,051,725 | 19,220,184 | 32,967,682  |
| حقوق الملكية                 | 15,543,016 | 26,748,718 | 46,254,734 | 55,800,711 | 84,842,634  |

|            |                    | 18,529,214 |            |            | ربىتى بىربى<br>أرباح تشغيلية |
|------------|--------------------|------------|------------|------------|------------------------------|
| 64,803,484 | 55,563,591         | 50,275,878 | 41,162,744 | 25,984,451 | البيعات                      |
| 2024       | 2023<br>98,201,200 | 2022       | 2021       | 2020       | مبيعات                       |



بلغـت إجمالـي الموجـــودات كمـا فـي 31 ديسـمبر 2024 نحـو 166,73 مليـون ريـال و بلغـت الموجـودات المتداولـة 95,25 مليـون ريال بنسبة 57 % من اجمالي الموجـودات ،

#### استعراض لعناصر القوائم المالية

#### أصول وخصوم الشركة ونتائج أعمالها من 2020 حتى 2024



|                           | 2023       | 2024       |
|---------------------------|------------|------------|
| حقوق الملكية              | 55,800,711 | 84,842,634 |
| المطلوبات المتداولة       | 20,496,413 | 48,922,979 |
| المطلوبات الغير المتداولة | 19,220,184 | 32,967,682 |



اســـــتمرت حقـوق الملكية في الارتفاع حيث ارتفعـــت مـن 56 مليـون ريـال عـام 2023م الـي 85 مليون ريال في 31 ديسمبر 2024م.

#### صافي النقد الناتج من الأنشطة التشغيلية

| 2024        | 2023         |                                                 |
|----------