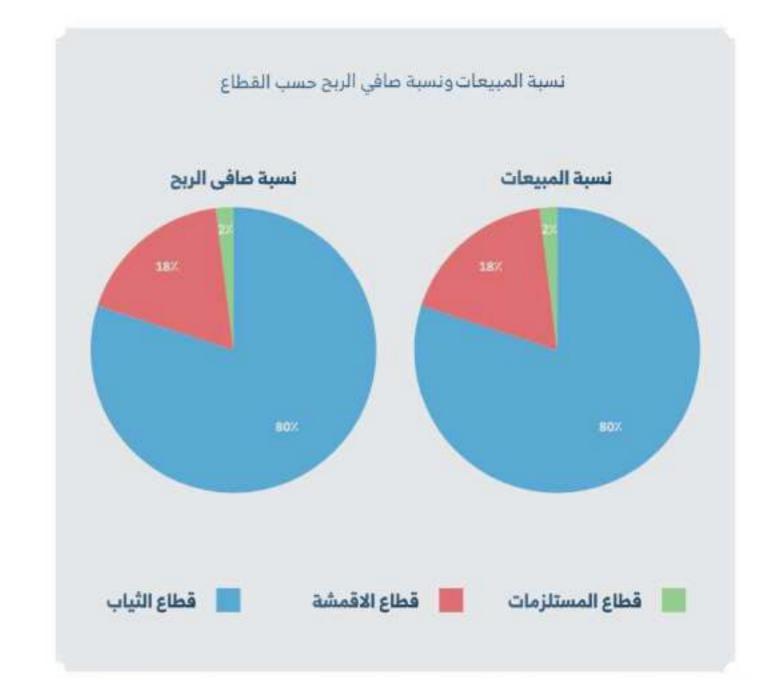

- اسـتقطاب الكفـاءات الإداريــة والأيــدي العاملة المؤهلين والاحتفاظ بهم .

بشكل متكامل.

الإلكتروني.

الاجتماعي.

أسواق جديدة.

يتـم مـن خـلال هـذا القطـاع خياطـة وتصنيع الثيـاب مـن اجـود أنـواع الخيـوط وفقـاً لمتطلبـات ورغبات العملاء في مصنع الشركة بأعلى معاير الجودة من خلال طاقم الخياطين المميزين لدينا، كما تستورد الشركة أقمشتها الصيفية والشتوية من الخامات اليابانية والاصواف الأوروبية ومن أرقى العلامات التجارية في العالم، كما ان الفاخرة لا تنتج الثياب فقط؛ بـل اقضل التشكيلات من الاكوات، السديريات، الصايات، الدقال، المرودن، البدل الرسمية، والازياء الموحدة الرجالية والعديد من المنتجات الأخرى التي تخدم الجميع، ويشكل هذا القطاع الحصة الأكبر من إجمالي مبيعات الشركة -

# قطاع الإكسسوارات الرجالية

تقدم الشركة من خلال هذا القطاع تشكيلة واسعة ومتنوعة من المنتجات مثل الأحذيـة الشـرقية، والاكسسـوارات الرجاليـة التـي تشـمل الكبـكات والسـبح والخواتـم المصنوعـة مـن الأحجـار الكريمـة، والعصـي المصنوعـة مـن اجـود أنـواع الاخشاب، كما انها توفر المستلزمات الرجالية مثل الفنايل والسراويل القصيرة والاشمغة والعقال وكل ما يحتاجه الرجُّل.

يتـم فـي هـذا القطـاع بيـع الاقمشـة الرجاليـة بالجملـة والتجزئـة والتـي تتميـز بجودتها العالية مما يجعلها خيارا شائعا في تفصيل الثياب الرجالية، كما انه يتـم تصنيعهـا خصيصـا للفاخـرة فـي اجـود المصانـع اليابانيـة والأوروبيـة وتتميـز اقمشتنا بملمسها الفاخر، وقدرتها على الحفاظ على شكلها لفترة طويلة دون تغيير وبثبات ومتائة، مما يجعلها الخيار الاول للرجل الباحث عن الرُقي ا