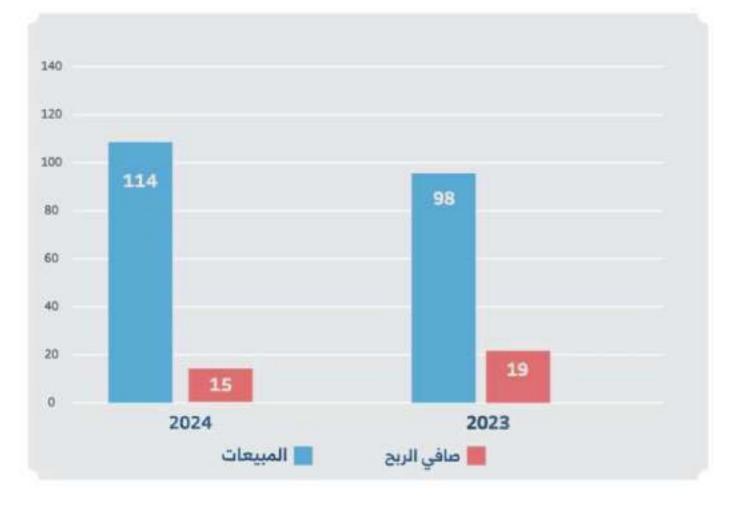

نجحت إدارة المبيعات في تحقيق زيادة ملحوظة في أرقام المبيعات مقارنة بعام 2023، حيث ارتفعت الإيـرادات بمقـدار 15 مليون ريال تقريباً، وجـاء هذا الإنجاز رغم التحديات التي فرضها ارتفاع التكاليف التشغيلية واللوجستية، ما دفع الإدارة إلى تعديل الأسعار بما يتماشى مع سياسة الشـركة، لضمان استمرارية الإنتاج والحفاظ على الحصة السوقية. وعلى الرغم من هذه التحديات، تمكنت الإدارة مـن تعزيز ثقة العـملاء من خلال إثبات قدرة الشـركة على مواكبة التغيرات والتعامل بمرونة وكفاءة مع المسـتجدات، بما يحقق أهداف الشـركة ويلبي تطلعات العملاء.