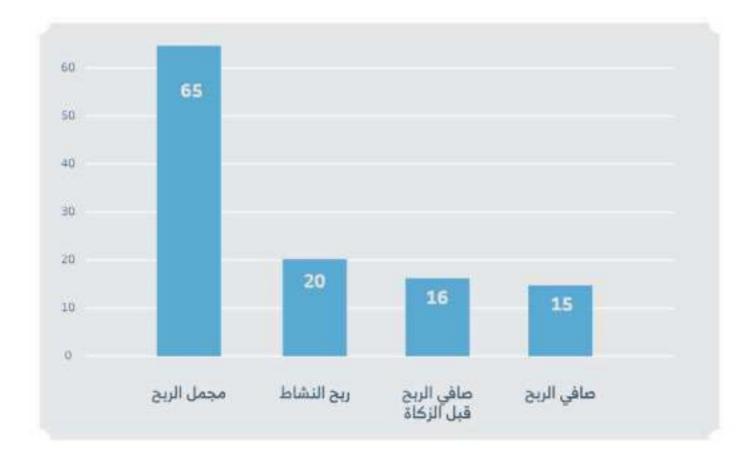

|
| -3.09%   | 19,678,523                                   | 20,306,356                                 | يــح النشــاط مــن<br>لعمليات الرئيسية |
| -18.47%  | 15,992,529                                   | 19,614,974                                 | الربــح الصافــي<br>قبل الزكاة         |
| -21.15%  | 14,763,226                                   | 18,722,202                                 | الربح الصافي                           |

بلـــــغ صافى الربح 14.80 مليون ريال وهو مايمثــل 13% من المبيعات البالغه 113.55 مليون ريال في حين بلغ مجمل الربح 64.80 مليون ريال وهو مايمثل %57 من المبيعات

| مجمل الربح | ربح النشاط | صافي الربح قبل الزكاة | صافي الربح |
|------------|------------|-----------------------|------------|
| 64,803,484 | 19,678,523 | 15,992,529            | 14,763,226 |



#### ملخص نتائج العمليات والتشغيل





|                              | 2020       | 2021       | 2022       | 2023       | 2024        |
|------------------------------|------------|------------|------------|------------|-------------|
| مجموع الموجودات              | 56,337,837 | 88,711,981 | 82,715,548 | 95,517,308 | 166,733,295 |
| مجموع المطلوبات              | 40,794,821 | 61,963,263 | 36,460,814 | 39,716,597 | 81,890,661  |
| الموجـودات الغيـر<br>متداولة | 50,675,966 | 52,681,711 | 52,866,591 | 50,520,414 | 71,479,681  |
| موجودات متداولة              | 5,661,871  | 36,030,270 | 29,848,957 | 44,996,894 | 95,253,614  |
| مطلوبات متداولة              | 17,718,777 | 39,910,635 | 24,409,089 | 20,496,413 | 48,922,979  |
| مطلوبات لير متداولة          | 23,076,044 | 22,052,628 | 12,051,