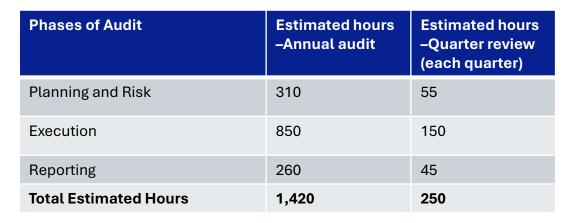

| PHASES OF AUDI | l |
|----------------|---|
|----------------|---|

■ Planning and Risk ■ Execution ■ Reporting