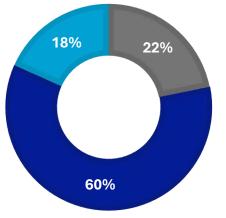

#### **Business**

| Department             | % of Revenues<br>2023 | % of Revenues 2024<br>(Budget) |
|------------------------|-----------------------|--------------------------------|
| Audit and<br>Assurance | 35%                   | 45%                            |
| Non-Audit<br>services  | 65%                   | 55%                            |