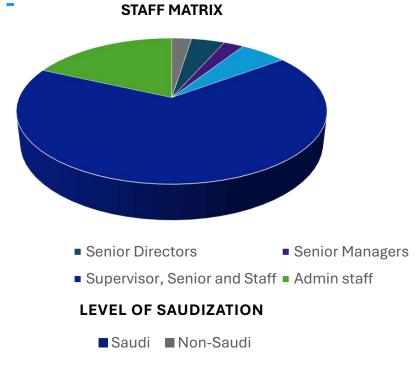

## **Staff Matrix**

#### **Total Staff**

| Position                      | Number |
|-------------------------------|--------|
| Partners                      | 3      |
| Senior Director               | 5      |
| Senior Managers               | 3      |
| Managers                      | 7      |
| Supervisors, Senior and Staff | 81     |
| Admin staff                   | 22     |

#### **Level of Saudization**

| Saudi | Non-Saudi |
|-------|-----------|
| 60    | 61        |
| 50%   | 50%       |

Partners

Managers