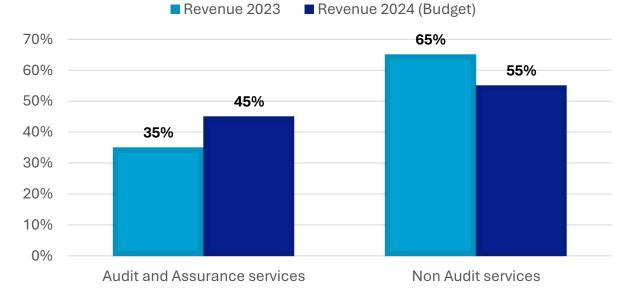

#### **Business**

| Department             | % of Revenues<br>2023 | % of Revenues 2024<br>(Budget) |
|------------------------|-----------------------|--------------------------------|
| Audit and<br>Assurance | 35%                   | 45%                            |
| Non-Audit<br>services  | 65%                   | 55%                            |