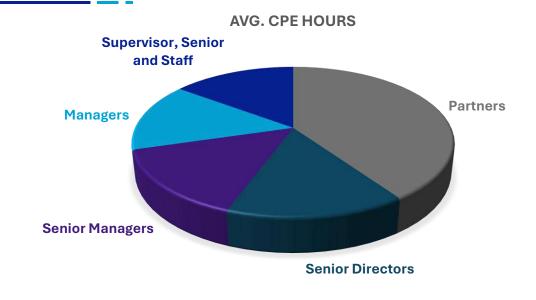

## **People Development and Growth**

### **Mandatory CPE Hours**

| Position                      | Annual Average<br>Hours |
|-------------------------------|-------------------------|
| Partners                      | 90                      |
| Senior Director               | 34                      |
| Senior Managers               | 33                      |
| Managers                      | 33                      |
| Supervisors, Senior and Staff | 33                      |