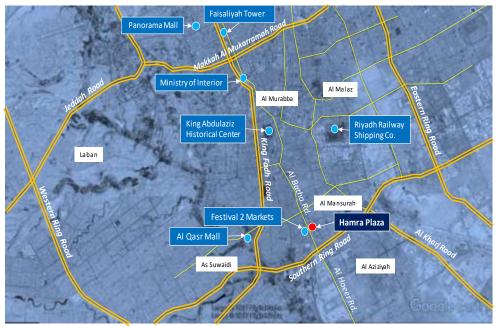

#### 1. Hamra Plaza, Riyadh

The subject property is located along the northeast side of Batha Road within Al Mansurah District, Riyadh, Kingdom of Saudi Arabia. It is situated adjacent to Al Madinah Hypermarket, directly across Festival 2 Markets, about 3.5 kilometers northeast of Al Qasr Mall and approximately 4.5 kilometers southwest of Riyadh Railway Shipping Company. Hamra Plaza is situated in the south of Riyadh, in an area mainly for commercial use. It is well accessible thru the fronting Batha Road which directly links the district to the city center on the north. The Riyadh Metro likewise provides further easy access for the property as it runs along Islamabad Street which is at the rear side of the property. For ease of reference, refer to the illustration below (*GPS Coordinates - 24°36'17.30"N, 46°43'57.54"E*).