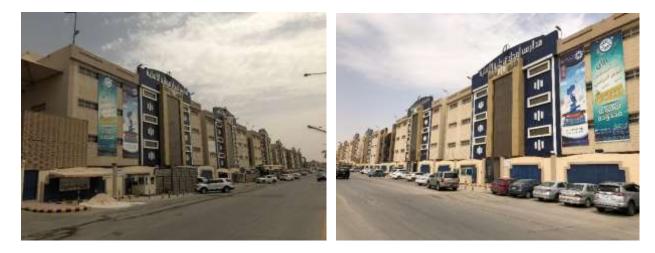

#### 7. Amjad School, Riyadh

The subject school building consisting of a 4 storey structure of traditional build consisting of reinforced concrete frame with block infill circa built 2011.

| Floor Level           | BUA (sq. m) |                    |
|-----------------------|-------------|--------------------|
| Basement              |             | Parking            |
| Ground Floor          |             | Classrooms & Admin |
| 1 <sup>st</sup> Floor | 34,231      | Classrooms & Admin |
| 2 <sup>nd</sup> Floor |             | Classrooms         |
| Annexe                |             | Classrooms         |
| Total BUA (sq. m.)    | 34,231      |                    |