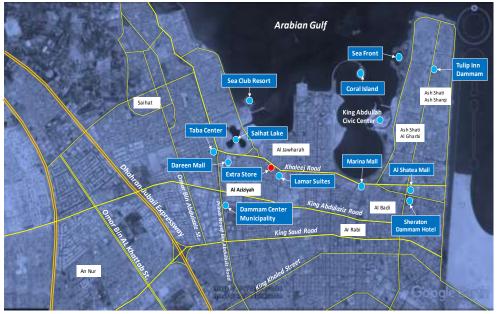

#### 6. Extra Store, Dammam

The subject property is located along the southwest side of Khaleej Road within Al Aziziyah District, Dammam, Kingdom of Saudi Arabia.

It is situated some 900 meters south of the Arabian Gulf shoreline, 1.8 kilometres northeast of Dammam Centre Municipality, and approximately 1.3 & 1.8 kilometres east of Dareen Mall & Taba Centre, respectively.

Extra Store is situated in an area where land utilization is a mixed of commercial and residential use with some lands still vacant. Prominent establishments near the subject property includes the National Commercial Bank, R&B, LG Naghi Dammam, Dareen Mall, Lamar Suites, etc.

It is accessible thru the fronting Khaleej Road.

For ease of reference, refer to the illustration below (GPS Coordinates: 26°27'35.64"N, 50° 4'42.30"E).

Source: Google Extract 2021 - For Illustrative Purposes Only