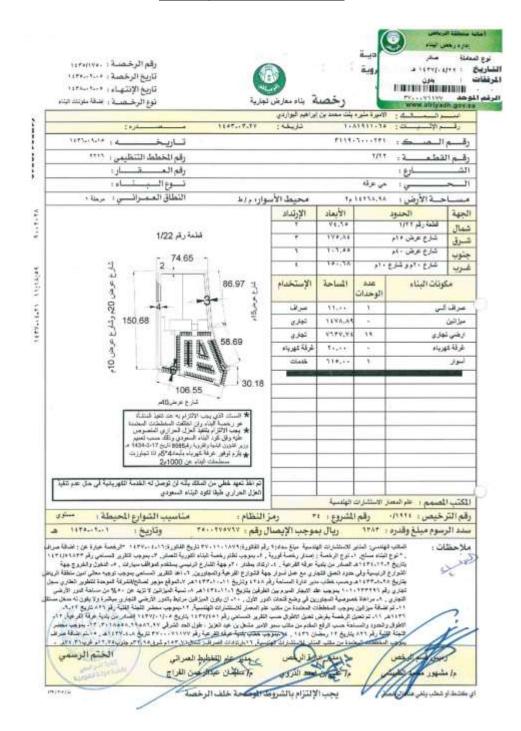

The subject properties were registered under the below-mentioned title deeds which we have assumed on a freehold interest (refer to title deeds in the appendices section).

Should this not be the case we reserve the right to amend our valuation and this report.

| P# | Property Name | Title Deed No. | T.D. Date | Land Area (m. <sup>2</sup> ) | Location | Owner                                                       | Interest |
|----|---------------|----------------|-----------|------------------------------|----------|-------------------------------------------------------------|----------|
| 1  | Hamra Plaza   | 314010001805   | 1442/11/7 | 8,250.00                     |          | Saudi Economic<br>adh & Development Freehold<br>Company for |          |
|    |               | 214008005591   | 1442/11/7 | 2,750.00                     |          |                                                             | Freebald |
|    |               | 314008005590   | 1442/11/7 | 2,750.00                     |          |                                                             | Freehold |
|    |               | 514010001806   | 1442/11/7 | 2,750.00                     |          |                                                             |          |

|   |                      | 514010001807                   | 1442/11/7              | 4,620.00  |         | Real Estate   |          |
|---|----------------------|--------------------------------|------------------------|-----------|---------|---------------|----------|
| 2 | Panda An Nur         | 414008005592                   | 1442/11/7              | 3,378.22  | Dammam  | Funds (SEDCO) | Freehold |
| 2 | Fallua Ali Nui       | 4140060000092                  | 1442/11/7              | 10,427.95 | Dammann |               | Freehold |
| 3 | Irqah Plaza          | 811903001544                   | 1437/4/17              | 14,268.98 | Riyadh  |               | Freehold |
| 4 | Dar Al Bara'a School | 310106046387                   | 1437/10/14             | 15,385.20 | Riyadh  |               | Freehold |
| 5 | Olaya School         | 910118034614                   | 1436/7/22              | 10,500.00 | Riyadh  |               | Freehold |
|   |                      |                                |                        | 3,758.25  |         |               |          |
| 6 | Extra Store          | 614008005589 &<br>314008005588 | 1442/11/7<br>1442/11/7 | 1,500.00  | Dammam  |               | Freehold |
|   |                      | 3140000000000                  | 1442/11/7              | 3,000.00  |         |               |          |
| 7 | Amjad School         | 710117042505                   | 1440/4/3               | 14,300.00 | Riyadh  |               | Freehold |
| 8 | Manahij School       | 214010001803                   | 1442/11/7              | 9,200.00  | Riyadh  |               | Freehold |
|   |                      |                                |                        |           |         |               |          |

#### SEDCO Capital, Riyadh, KSA - October 2021

Source: Client 2021; The subject properties are owned by Saudi Economic & Development Company for Real Estate Funds (SEDCO)

NB: All aspects of tenure/title should be checked by the client's legal representatives prior to exchange of contract/drawdown and insofar as any assumption made within the body of this report is proved to be incorrect then the matter should be referred back to the valuer in order to ensure the valuation is not adversely affected.