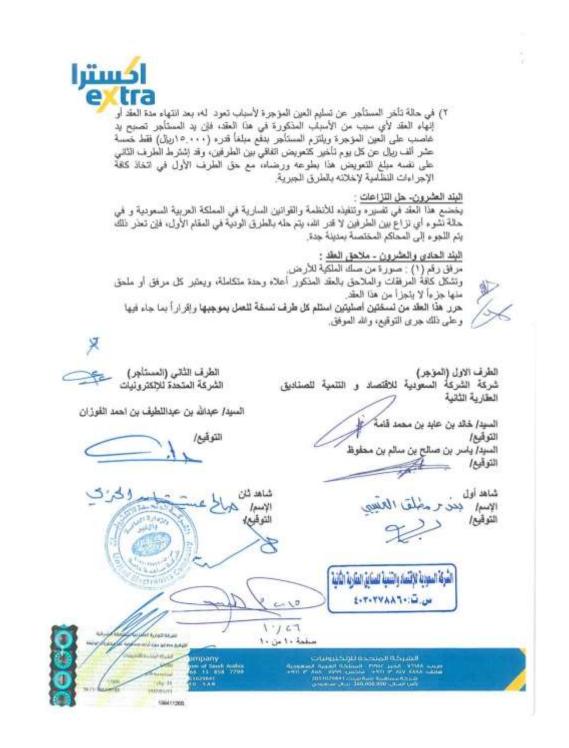

Moreover, the owners of property nos. 1 & 4 to 8 have executed promissory notes that they will settle the corresponding lease amount should the tenant fail to pay the appropriate rent(s), (refer to copies in the appendices section).