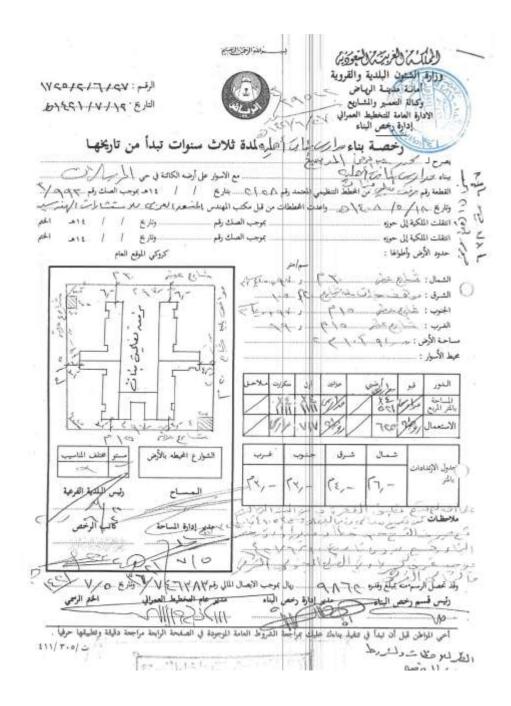

The subject properties were registered under the below-mentioned title deeds which we have assumed on a freehold interest (refer to title deeds in the appendices section).

Should this not be the case we reserve the right to amend our valuation and this report.

#### 2.11.1 OCCUPANCY LEASES & TENANCY DETAILS

We have been provided with the lease contract agreements for the (9) properties (refer to attached copies in the appendices section) which we have summarized on the table below:

| Property Name        | Term | Lease start | Lease End |
|----------------------|------|-------------|-----------|
| Olaya School         | 18   | 12-May-15   | 11-May-33 |
| Extra Dammam         | 18   | 1-Jul-15    | 30-Jun-33 |
| Panda Dammam         | 20   | 1-Oct-14    | 30-Sep-34 |
| AlHamra Plaza        | 10   | 7-Jan-16    | 6-Jan-26  |
| Dar Al Bara'a School | 25   | 20-Jul-16   | 19-Jul-41 |
| Amjad School         | 15   | 1-Feb-17    | 31-Jan-32 |
| Manahij School       | 15   | 1-Jan-18    | 31-Dec-32 |

Source: Client 2020-21; \*Refer to lease contract agreement for details of rent escalation/growth rate of each property.

Irqah Plaza is of multiple tenants with a 95% occupancy (refer to the tenancy roll at the appendices section), while the other 7 properties are under single lessees with triple net leases along with the brief details mentioned in the above details.