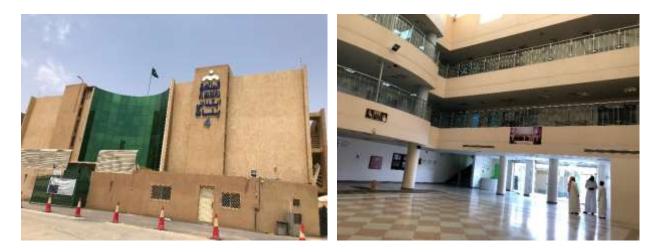

As per building permit provided to us, it was constructed on a land with an area of 14,268.98 square meters. it was reportedly built circa 1435 with a total built-up area of 9,147.63 sq. m. as per details below. It is in good condition and well maintained.

| Floor Level        | BUA (sqm) | Use        |
|--------------------|-----------|------------|
| Ground Floor       | 7,637.74  | Commercial |
| Mezzanine          | 1,478.89  | Commercial |
| ATM                | 11        | ATM        |
| Electrical Room    | 20        | Services   |
| Total BUA (sq. m.) | 9,148     |            |