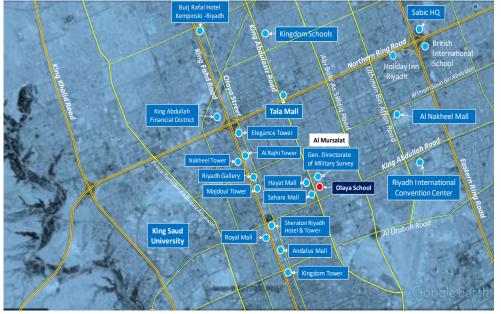

#### 5. Olaya Private School, Riyadh

The above-mentioned property is situated at the southwest corner Abdulaziz Aba Hussain and Saad Ad Dawsi Streets, within Al Mursalat District, Riyadh, Kingdom of Saudi Arabia.

It is located about 300 meters south of the General Directorate for Military Survey, some 500 meters southeast of Hayat Mall and approximately 350 meters & 3.5 kilometers northeast of Sahara Mall & Kingdom Tower, respectively.

Olaya Private School is situated in a mixed-use development area characterized by the presence of government compounds & offices, commercial establishments, schools and residential buildings.

It is very accessible via the nearby King Abdul Aziz Road which intersects to King Abdullah Road on the southeast and Northern Ring Road on the northwest. For ease of reference, refer to the illustration below (*GPS Coordinates - 24°44'29.12"N*, *46°41'6.57"E*).

Source: Google Extract 2021 - For Illustrative Purposes Only