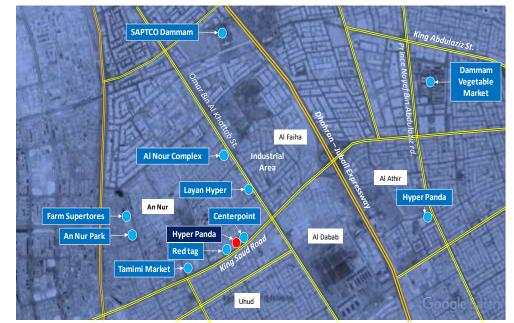

#### 2. Panda An Nur, Dammam

The aforesaid property is located at the northwest side of King Saud Street, within An Nur District, Dammam, Kingdom of Saudi Arabia. It is situated adjacent to Centerpoint, about 450 meters northeast of Tamimi Markets and approximately 3 kilometers southwest of SAPTCO Dammam Station.

Panda An Nur's immediate neighbourhood are mainly for commercial use. Some of the nearby commercial establishments includes the Centerpoint, Red Tag, Tamimi Markets, Rest Home Hotel Apartments Dammam, Layan Hyper, etc.

It is easily accessible thru the fronting King Saud Street which intersects to Dhahran – Jubail Expressway to the west. For ease of reference, refer to the illustration below (*GPS Coordinates - 26°25'34.48"N, 50° 2'3.34"E*).