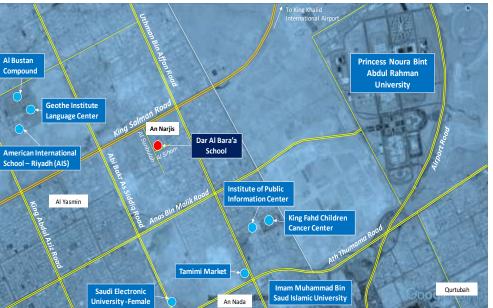

#### 4. Dar Al Bara'a School, Riyadh

The subject property is located on the northeast corner of Al Sunbulah and Al Siham Streets, within An Narjis District, Riyadh, Kingdom of Saudi Arabia. It is situated about 600 meters southeast of King Salman Road, some 2.8 kilometers northwest of King Fahad National Center for Chilren Cancer Hospital and approximately 5 kilometers west of Princess Noura University. Dar Al Bara'a School's immediate neighbourhood is mainly residential use although not yet fully developed. The nearby King Salman Road provides ease of access to the property as it connects to Riyadh main roads and directly leads to the King Khalid International Airport. For ease of reference, refer to the illustration below (*GPS Coordinates - 24°50'34.35"N*, 46°40'2.52"*E*).