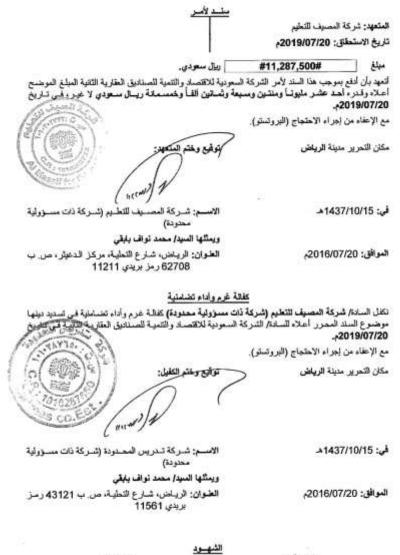

Moreover, the owners of property nos. 1 & 4 to 8 have executed promissory notes that they will settle the corresponding lease amount should the tenant fail to pay the appropriate rent(s), (refer to copies in the appendices section).

| Prop. # | Property Name        | Gross Rent (SAR)<br>per annum | BUA (sq. m) | Ave. Rent/sqm (SAR) |
|---------|----------------------|-------------------------------|-------------|---------------------|
| 1       | Hamra Plaza          | 4,850,000                     | 13,130      | 369.39              |
| 2       | Panda An Nur         | 4,975,500                     | 5,348       | 930.35              |
| 3       | Irqah Plaza          | 7,150,000                     | 9,148       | 781.60              |
| 4       | Dar Al Bara'a School | 11,287,500                    | 33,429      | 337.66              |
| 5       | Olaya Private School | 4,360,000                     | 12,314      | 354.07              |
| 6       | Extra Store          | 3,640,000                     | 4,404       | 826.52              |
| 7       | Amjad School         | 8,328,394                     | 34,231      | 243.30              |
| 8       | Manahij School       | 4,000,000                     | 17,058      | 234.49              |
|         |                      |                               |             |                     |