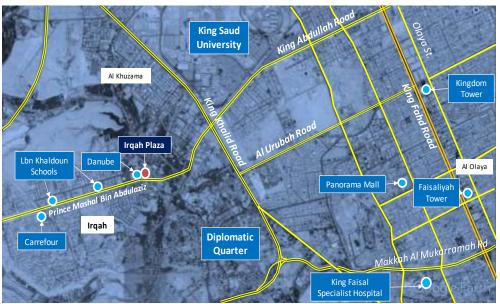

#### 3. Irqah Plaza, Riyadh

The above-mentioned property is located along the north side of Prince Mashal Bin Abdul Aziz Road, within Irqah District, Kingdom of Saudi Arabia. It is situated adjacent to Danube Al Wadi, about 500 meters and 1.1 kilometers northeast of Prince Mashal Bin Abdul Aziz Mosque and Ibn Khaldoun School for Boys, respectively; some 2.5 kilometers southwest of King Saud University and 3 kilometers northwest of the Diplomatic Quarters. Irqah Plaza is situated in a commercial stretch of Irqah District. Some of notable establishment nearby includes the Danube Al Wadi, Tim Hortons, National Commercial Bank, Bank Al Bilad, Fitness Zone, etc. The fronting Prince Mashal Bin Abdul Aziz Street links the district to King Khalid Road and King Abdullah Road on the northeast which are both major thoroughfare in Riyadh leading to the City Center and other important destinations. For ease of reference, refer to the illustration below (*GPS Coordinates - 24°41'37.66"N*, *46°36'25.22"E*).