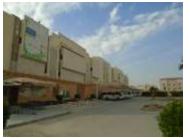

#### 7. Amjad School, Riyadh

The subject school building consisting of a 4 storey structure of traditional build consisting of reinforced concrete frame with block infill circa built 2011.

| Floor Level           | BUA (sq. m) |                    |
|-----------------------|-------------|--------------------|
| Basement              |             | Parking            |
| Ground Floor          |             | Classrooms & Admin |
| 1 <sup>st</sup> Floor | 34,231      | Classrooms & Admin |
| 2 <sup>nd</sup> Floor |             | Classrooms         |
| Annexe                |             | Classrooms         |
| Total BUA (sq. m.)    | 34,231      |                    |